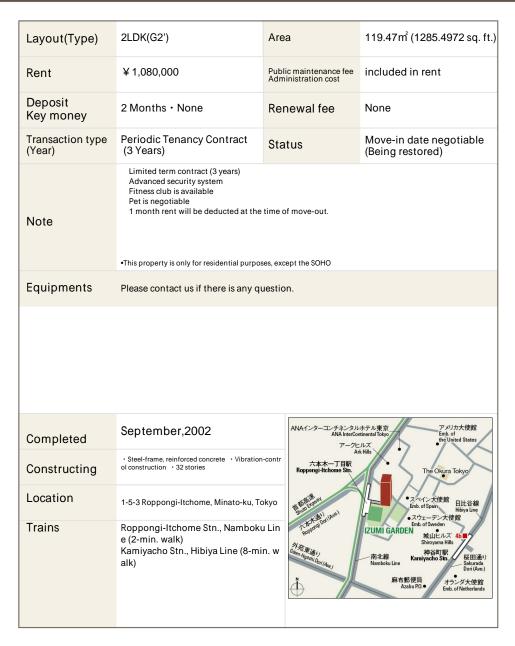

## Izumi Garden Residence Apartment No. 2308 (23F)

Update Date: 2024/10/9 Next scheduled update date: Anytime

- 1 Lease guarantee agreement: required (by a guarantee company designated by us) Guarantee fee: 30% of lease for the first year, 8,000 yen/year for the second and subsequent years Fees may vary depending on the guarantee company - contact us for more details.
- 2 All rentals are on a first-come-first-served basis.
- 3 Multi-risk home insurance is mandatory.
- 4 Deposits equivalent to one month of rent are non-refundable at the end of the contract.
- 5 If the contract is terminated in less than one year, a penalty equivalent to one-month rent will be applied.
- 6 When disparities arise between the drawing and the actual construction, the actual construction takes precedence.