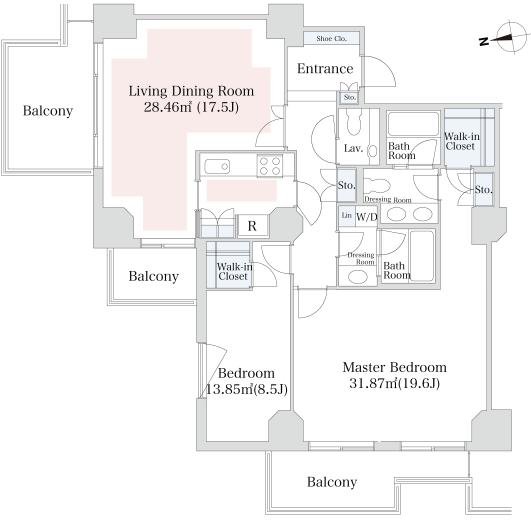

## Izumi Garden Residence Apartment No. 2308 (23F)

Update Date: 2024/10/9 Next scheduled update date: Anytime





- 1 Lease guarantee agreement: required (by a guarantee company designated by us) Guarantee fee: 30% of lease for the first year, 8,000 yen/year for the second and subsequent years Fees may vary depending on the guarantee company - contact us for more details.
- 2 All rentals are on a first-come-first-served basis.
- 3 Multi-risk home insurance is mandatory.
- 4 Deposits equivalent to one month of rent are non-refundable at the end of the contract.
- 5 If the contract is terminated in less than one year, a penalty equivalent to one-month rent will be applied.
- 6 When disparities arise between the drawing and the actual construction, the actual construction takes precedence.

Sumitomo Realty & Development Co., Ltd.

Shinjuku NS Building, 2-4-1, Nishi-Shinjuku Shinjuku-ku, Tokyo 163-0820