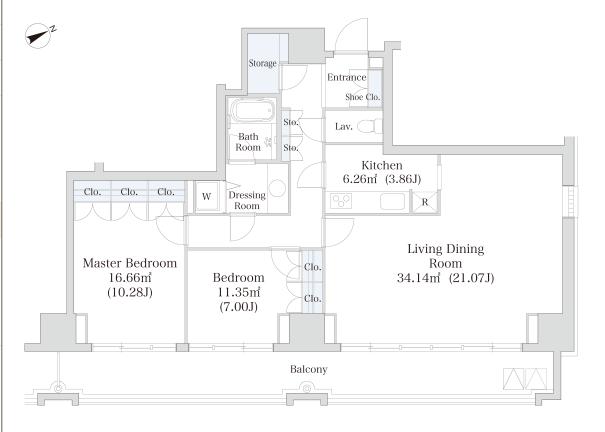

## Oak Court Apartment No. 401 (4F)

Update Date: 2024/11/26 Next scheduled update date: Anytime

| Layout(Type)               | 2LDK(I1)                                                                                                                                                                  | Area                                                                                                    | 92.97m² (1000.3572 sq. ft.)            |  |
|----------------------------|---------------------------------------------------------------------------------------------------------------------------------------------------------------------------|---------------------------------------------------------------------------------------------------------|----------------------------------------|--|
| Rent                       | ¥ 507,000                                                                                                                                                                 | Public maintenance fee<br>Administration cost                                                           | included in rent                       |  |
| Deposit<br>Key money       | 2 Months • None                                                                                                                                                           | Renewal fee                                                                                             | None                                   |  |
| Transaction type<br>(Year) | Periodic Tenancy Contract<br>(3 Years)                                                                                                                                    | Status                                                                                                  | Move in possible now (After paperwork) |  |
| Note                       | Auto-lock A/C installed Instrument is negotiable 1 month rent will be deducted at the time of move-out.  •This property is only for residential purposes, except the SOHO |                                                                                                         |                                        |  |
| Equipments                 | Please contact us if there is any question.                                                                                                                               |                                                                                                         |                                        |  |
|                            |                                                                                                                                                                           |                                                                                                         | 大江戸線                                   |  |
| Completed                  | September,2002                                                                                                                                                            | Marunouchi Line 5-1                                                                                     | Debot to Shan Julus Grand              |  |
| Constructing               | Reinforced concrete                                                                                                                                                       | ラ・トゥール新宿ファースト<br>La Tour SHINJUKU FIRST<br>新宿オークシティ                                                     |                                        |  |
| Location                   | 6-9-1 Nishi-Shinjuku, Shinjuku-ku, Toky                                                                                                                                   | フトウール<br>新宿アネックス<br>La Tour                                                                             |                                        |  |
| Trains                     | Nishi-Shinjuku Stn., Marunouchi L<br>3-min. walk)<br>Tochomae Stn., Oedo Line (7-min.<br>k)<br>Shinjuku Stn., Keio/Odakyu/JR Lin<br>2-min. walk)                          | ine(<br>セントラルパークタワー<br>ラトウール新宿<br>Central Park Yover A5<br>La Tour SHINJUKU<br>新宿 Tu<br>中央公園<br>Shripku |                                        |  |