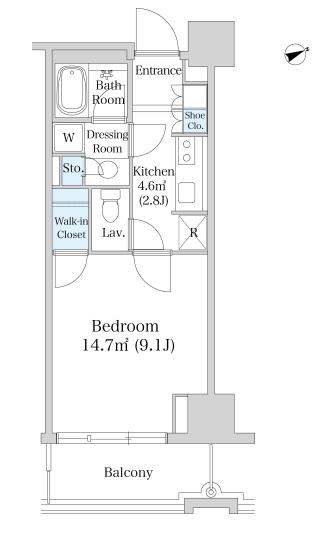

## Oak Court Apartment No. 607 (6F)

Update Date: 2025/1/19 Next scheduled update date: Anytime

| Layout(Type)            | 1R(A')                                                                                                                                                                    | Area                                                                                | 30.89m² (332.3764 sq. ft.)                                                                    |  |
|-------------------------|---------------------------------------------------------------------------------------------------------------------------------------------------------------------------|-------------------------------------------------------------------------------------|-----------------------------------------------------------------------------------------------|--|
| Rent                    | ¥ 159,000                                                                                                                                                                 | Public maintenance fee<br>Administration cost                                       | included in rent                                                                              |  |
| Deposit<br>Key money    | 2 Months • None                                                                                                                                                           | Renewal fee                                                                         | None                                                                                          |  |
| Transaction type (Year) | Periodic Tenancy Contract<br>(3 Years)                                                                                                                                    | Status                                                                              | Vacancy soon<br>(Moving out: 02/2025)                                                         |  |
| Note                    | Auto-lock A/C installed Instrument is negotiable 1 month rent will be deducted at the time of move-out.  •This property is only for residential purposes, except the SOHO |                                                                                     |                                                                                               |  |
| Equipments              | Please contact us if there is any question.                                                                                                                               |                                                                                     |                                                                                               |  |
|                         |                                                                                                                                                                           |                                                                                     |                                                                                               |  |
| Completed               | September,2002                                                                                                                                                            | Manurouchi Line                                                                     | ラ・トゥール新宿 Central Park Tower AS La Tour SHN JULU 都庁前駅 京王ブラザホテル 新宿 Chomae Stn. Keio Piaza Hotel |  |
| Constructing            | Reinforced concrete                                                                                                                                                       | ラ・トゥール新宿ファースト<br>La Tour SHINJUKU FIRST<br>新宿オークシティ                                 |                                                                                               |  |
| Location                | 6-9-1 Nishi-Shinjuku, Shinjuku-ku, Toky                                                                                                                                   | プトウール<br>新宿アネックス                                                                    |                                                                                               |  |
| Trains                  | Nishi-Shinjuku Stn., Marunouchi L<br>3-min. walk)<br>Tochomae Stn., Oedo Line (7-min<br>k)<br>Shinjuku Stn., Keio/Odakyu/JR Lin<br>2-min. walk)                           | Line ( セントラルバークタワー<br>ラトウール新宿<br>Central Park Your A5<br>La Tour SHNJUKU 新宿<br>中央公園 |                                                                                               |  |