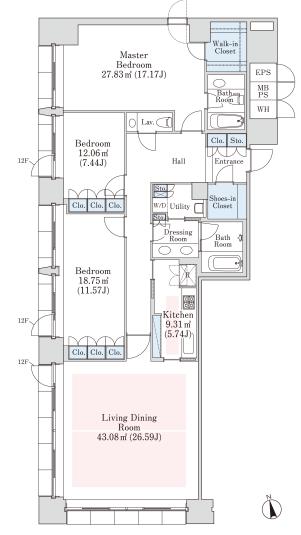

## La Tour Hanzomon Apartment No. 1401 (14F)

Update Date: 2025/2/23 Next scheduled update date: Anytime

| Layout(Type)               | 3LDK(A)                                                                                                                                            | Area                                          | 160.43m² (1726.2268 sq. ft.)                                                                                                                                                                                                                                                                                                                                                                                                                                                                                                                                                                                                                                                                                                                                                                                                                                                                                                                                                                                                                                                                                                                                                                                                                                                                                                                                                                                                                                                                                                                                                                                                                                                                                                                                                                                                                                                                                                                                                                                                                                                                                              |  |
|----------------------------|----------------------------------------------------------------------------------------------------------------------------------------------------|-----------------------------------------------|---------------------------------------------------------------------------------------------------------------------------------------------------------------------------------------------------------------------------------------------------------------------------------------------------------------------------------------------------------------------------------------------------------------------------------------------------------------------------------------------------------------------------------------------------------------------------------------------------------------------------------------------------------------------------------------------------------------------------------------------------------------------------------------------------------------------------------------------------------------------------------------------------------------------------------------------------------------------------------------------------------------------------------------------------------------------------------------------------------------------------------------------------------------------------------------------------------------------------------------------------------------------------------------------------------------------------------------------------------------------------------------------------------------------------------------------------------------------------------------------------------------------------------------------------------------------------------------------------------------------------------------------------------------------------------------------------------------------------------------------------------------------------------------------------------------------------------------------------------------------------------------------------------------------------------------------------------------------------------------------------------------------------------------------------------------------------------------------------------------------------|--|
| Rent                       | ¥ 1,499,000                                                                                                                                        | Public maintenance fee<br>Administration cost | included in rent                                                                                                                                                                                                                                                                                                                                                                                                                                                                                                                                                                                                                                                                                                                                                                                                                                                                                                                                                                                                                                                                                                                                                                                                                                                                                                                                                                                                                                                                                                                                                                                                                                                                                                                                                                                                                                                                                                                                                                                                                                                                                                          |  |
| Deposit<br>Key money       | 2 Months • None                                                                                                                                    | Renewal fee                                   | None                                                                                                                                                                                                                                                                                                                                                                                                                                                                                                                                                                                                                                                                                                                                                                                                                                                                                                                                                                                                                                                                                                                                                                                                                                                                                                                                                                                                                                                                                                                                                                                                                                                                                                                                                                                                                                                                                                                                                                                                                                                                                                                      |  |
| Transaction type<br>(Year) | Periodic Tenancy Contract<br>(3 Years)                                                                                                             | Status                                        | Move-in date negotiable (Being restored)                                                                                                                                                                                                                                                                                                                                                                                                                                                                                                                                                                                                                                                                                                                                                                                                                                                                                                                                                                                                                                                                                                                                                                                                                                                                                                                                                                                                                                                                                                                                                                                                                                                                                                                                                                                                                                                                                                                                                                                                                                                                                  |  |
| Note                       | Advanced security system  1 month rent will be deducted at the time of move-out.  •This property is only for residential purposes, except the SOHO |                                               |                                                                                                                                                                                                                                                                                                                                                                                                                                                                                                                                                                                                                                                                                                                                                                                                                                                                                                                                                                                                                                                                                                                                                                                                                                                                                                                                                                                                                                                                                                                                                                                                                                                                                                                                                                                                                                                                                                                                                                                                                                                                                                                           |  |
| Equipments                 | Please contact us if there is any question.                                                                                                        |                                               |                                                                                                                                                                                                                                                                                                                                                                                                                                                                                                                                                                                                                                                                                                                                                                                                                                                                                                                                                                                                                                                                                                                                                                                                                                                                                                                                                                                                                                                                                                                                                                                                                                                                                                                                                                                                                                                                                                                                                                                                                                                                                                                           |  |
|                            |                                                                                                                                                    |                                               |                                                                                                                                                                                                                                                                                                                                                                                                                                                                                                                                                                                                                                                                                                                                                                                                                                                                                                                                                                                                                                                                                                                                                                                                                                                                                                                                                                                                                                                                                                                                                                                                                                                                                                                                                                                                                                                                                                                                                                                                                                                                                                                           |  |
| Completed                  | January,2004                                                                                                                                       | Jrill I                                       | Ichigaya Sin. 新宿線   有楽町線   イギリス大使館   イギリス大使館   Tank of the Under Kingdom   Manasemon Line   大田 Kingdom   Manasemon Line   Manasemon Line |  |
| Constructing               | Steel-frame, reinforced concrete     Seismic is<br>n structure     15 stories                                                                      | Ichigaya Stn. Asia<br>有楽町線                    |                                                                                                                                                                                                                                                                                                                                                                                                                                                                                                                                                                                                                                                                                                                                                                                                                                                                                                                                                                                                                                                                                                                                                                                                                                                                                                                                                                                                                                                                                                                                                                                                                                                                                                                                                                                                                                                                                                                                                                                                                                                                                                                           |  |
| Location                   | 1-4 Kojimachi, Chiyoda-ku, Tokyo                                                                                                                   | 整町駅<br>Kojimachi Stn.                         |                                                                                                                                                                                                                                                                                                                                                                                                                                                                                                                                                                                                                                                                                                                                                                                                                                                                                                                                                                                                                                                                                                                                                                                                                                                                                                                                                                                                                                                                                                                                                                                                                                                                                                                                                                                                                                                                                                                                                                                                                                                                                                                           |  |
| Trains                     | Hanzomon Stn., Hanzomon Line (<br>n. walk)<br>Kojimachi Stn., Yurakucho Line (8<br>. walk)                                                         | ecrana Li                                     | Imperial Palace                                                                                                                                                                                                                                                                                                                                                                                                                                                                                                                                                                                                                                                                                                                                                                                                                                                                                                                                                                                                                                                                                                                                                                                                                                                                                                                                                                                                                                                                                                                                                                                                                                                                                                                                                                                                                                                                                                                                                                                                                                                                                                           |  |