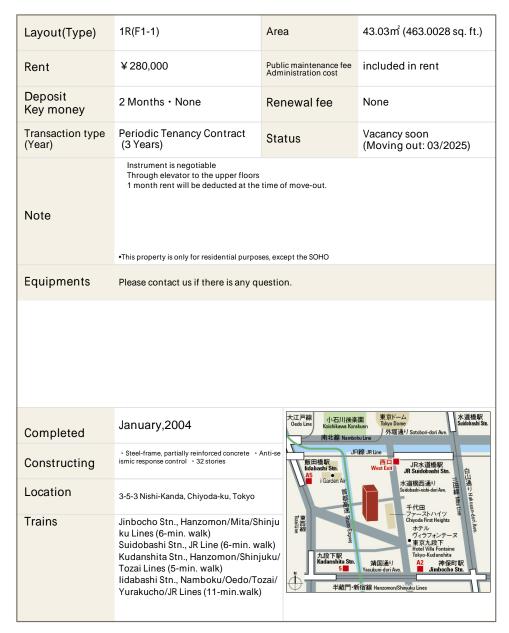

## La Tour Chiyoda Apartment No. 1901 (19F)

Update Date: 2025/2/23 Next scheduled update date: Anytime

- 1 Lease guarantee agreement: required (by a guarantee company designated by us) Guarantee fee: 30% of lease for the first year, 8,000 yen/year for the second and subsequent years Fees may vary depending on the guarantee company - contact us for more details.
- 2 All rentals are on a first-come-first-served basis.
- 3 Multi-risk home insurance is mandatory.
- 4 Deposits equivalent to one month of rent are non-refundable at the end of the contract.
- 5 If the contract is terminated in less than one year, a penalty equivalent to one-month rent will be applied.
- 6 When disparities arise between the drawing and the actual construction, the actual construction takes precedence.

Sumitomo Realty & Development Co., Ltd.

Shinjuku NS Building, 2-4-1, Nishi-Shinjuku Shinjuku-ku, Tokyo 163-0820 Japan Phone: +81-3-3346-9510

Phone: 0120-770-507

for Real estate company: +81-3-3346-9510 Please contact us if there is any question.