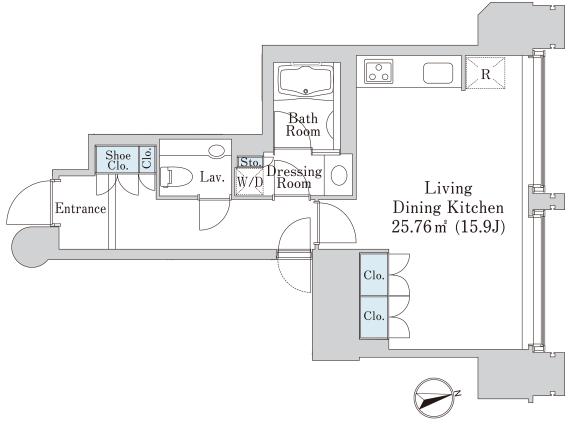

## La Tour Chiyoda Apartment No. 1901 (19F)

Update Date: 2025/2/23 Next scheduled update date: Anytime





- 1 Lease guarantee agreement: required (by a guarantee company designated by us) Guarantee fee: 30% of lease for the first year, 8,000 yen/year for the second and subsequent years Fees may vary depending on the guarantee company - contact us for more details.
- 2 All rentals are on a first-come-first-served basis.
- 3 Multi-risk home insurance is mandatory.
- 4 Deposits equivalent to one month of rent are non-refundable at the end of the contract.
- 5 If the contract is terminated in less than one year, a penalty equivalent to one-month rent will be applied.
- 6 When disparities arise between the drawing and the actual construction, the actual construction takes precedence.

Sumitomo Realty & Development Co., Ltd.

Shinjuku NS Building, 2-4-1, Nishi-Shinjuku Shinjuku-ku, Tokyo 163-0820