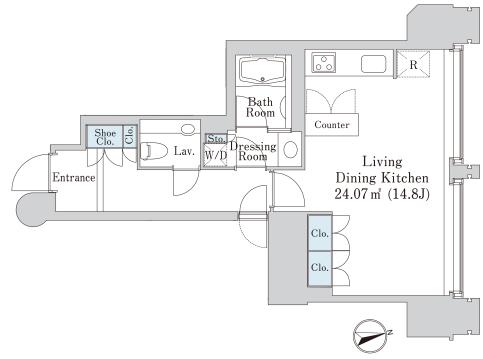

## Update Date : 2024/11/24 Next scheduled update date: Anytime

| _ayout(Type)              | 1R(F1)                                                                                                                                                          | Area                                                                                  | 43.03m <sup>2</sup> (463.0028 sq. ft.)                                                                                                                                                                                                                                                                                                                                                                                                                                                                                                                                                                                                                                                                                                                                                                                                                                                                                                                                                                                                                                                                                                                                                                                                                                                                                                                                                                                                                                                                                                                                                                                                                                                                                                                                                                                                                                                                                                                                                                                                                                                                                       |
|---------------------------|-----------------------------------------------------------------------------------------------------------------------------------------------------------------|---------------------------------------------------------------------------------------|------------------------------------------------------------------------------------------------------------------------------------------------------------------------------------------------------------------------------------------------------------------------------------------------------------------------------------------------------------------------------------------------------------------------------------------------------------------------------------------------------------------------------------------------------------------------------------------------------------------------------------------------------------------------------------------------------------------------------------------------------------------------------------------------------------------------------------------------------------------------------------------------------------------------------------------------------------------------------------------------------------------------------------------------------------------------------------------------------------------------------------------------------------------------------------------------------------------------------------------------------------------------------------------------------------------------------------------------------------------------------------------------------------------------------------------------------------------------------------------------------------------------------------------------------------------------------------------------------------------------------------------------------------------------------------------------------------------------------------------------------------------------------------------------------------------------------------------------------------------------------------------------------------------------------------------------------------------------------------------------------------------------------------------------------------------------------------------------------------------------------|
| Rent                      | ¥ 287,000                                                                                                                                                       | Public maintenance fee<br>Administration cost                                         | included in rent                                                                                                                                                                                                                                                                                                                                                                                                                                                                                                                                                                                                                                                                                                                                                                                                                                                                                                                                                                                                                                                                                                                                                                                                                                                                                                                                                                                                                                                                                                                                                                                                                                                                                                                                                                                                                                                                                                                                                                                                                                                                                                             |
| Deposit<br>Key money      | 2 Months • None                                                                                                                                                 | Renewal fee                                                                           | None                                                                                                                                                                                                                                                                                                                                                                                                                                                                                                                                                                                                                                                                                                                                                                                                                                                                                                                                                                                                                                                                                                                                                                                                                                                                                                                                                                                                                                                                                                                                                                                                                                                                                                                                                                                                                                                                                                                                                                                                                                                                                                                         |
| Transaction type<br>Year) | Periodic Tenancy Contract<br>(3 Years)                                                                                                                          | Status                                                                                | Move in possible now<br>(After paperwork)                                                                                                                                                                                                                                                                                                                                                                                                                                                                                                                                                                                                                                                                                                                                                                                                                                                                                                                                                                                                                                                                                                                                                                                                                                                                                                                                                                                                                                                                                                                                                                                                                                                                                                                                                                                                                                                                                                                                                                                                                                                                                    |
| Note                      | Limited term contract (3years)<br>Pet is negotiable<br>Instrument is negotiable<br>Through elevator to the upper floors<br>1 month rent will be deducted at the |                                                                                       |                                                                                                                                                                                                                                                                                                                                                                                                                                                                                                                                                                                                                                                                                                                                                                                                                                                                                                                                                                                                                                                                                                                                                                                                                                                                                                                                                                                                                                                                                                                                                                                                                                                                                                                                                                                                                                                                                                                                                                                                                                                                                                                              |
|                           | •This property is only for residential purposes, except the SOHO                                                                                                |                                                                                       |                                                                                                                                                                                                                                                                                                                                                                                                                                                                                                                                                                                                                                                                                                                                                                                                                                                                                                                                                                                                                                                                                                                                                                                                                                                                                                                                                                                                                                                                                                                                                                                                                                                                                                                                                                                                                                                                                                                                                                                                                                                                                                                              |
| Equipments                | Please contact us if there is any question.                                                                                                                     |                                                                                       |                                                                                                                                                                                                                                                                                                                                                                                                                                                                                                                                                                                                                                                                                                                                                                                                                                                                                                                                                                                                                                                                                                                                                                                                                                                                                                                                                                                                                                                                                                                                                                                                                                                                                                                                                                                                                                                                                                                                                                                                                                                                                                                              |
|                           |                                                                                                                                                                 |                                                                                       |                                                                                                                                                                                                                                                                                                                                                                                                                                                                                                                                                                                                                                                                                                                                                                                                                                                                                                                                                                                                                                                                                                                                                                                                                                                                                                                                                                                                                                                                                                                                                                                                                                                                                                                                                                                                                                                                                                                                                                                                                                                                                                                              |
| Completed                 | January,2004                                                                                                                                                    | 大江戸線<br>Oedo Line<br>Kathikawa Kora                                                   | kuen / 外堀通り Sotobori-dori Ave.                                                                                                                                                                                                                                                                                                                                                                                                                                                                                                                                                                                                                                                                                                                                                                                                                                                                                                                                                                                                                                                                                                                                                                                                                                                                                                                                                                                                                                                                                                                                                                                                                                                                                                                                                                                                                                                                                                                                                                                                                                                                                               |
| Completed                 | January,2004<br>• Steel-frame, partially reinforced concrete • ,<br>ismic response control • 32 stories                                                         | Oedo Line Krishikawa Kara<br>南北線 Nambo<br>Manti-se UF<br>版田橋駅<br>lidabashi Str.<br>45 | Reine JR Kine JR Kin |
| -                         | Steel-frame, partially reinforced concrete                                                                                                                      | Oedo Line Koishikawa Kora<br>南北線 Nambo                                                | Reine JR Kine JR Kin |