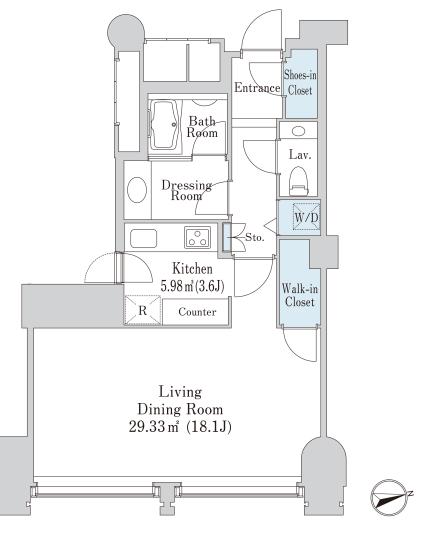

## La Tour Chiyoda Apartment No. 2205 (22F)

| Layout(Type)               | 1R(B2)                                                                                                                                                                                         | Area                                                                          | 53.49㎡ (575.5524 sq. ft.)                                                                                                                                                                                                                                                                                                                                                                                                                                                                                                                                                                                                                                                                                                                                                                                                                                                                                                                                                                                                                                                                                                             |  |
|----------------------------|------------------------------------------------------------------------------------------------------------------------------------------------------------------------------------------------|-------------------------------------------------------------------------------|---------------------------------------------------------------------------------------------------------------------------------------------------------------------------------------------------------------------------------------------------------------------------------------------------------------------------------------------------------------------------------------------------------------------------------------------------------------------------------------------------------------------------------------------------------------------------------------------------------------------------------------------------------------------------------------------------------------------------------------------------------------------------------------------------------------------------------------------------------------------------------------------------------------------------------------------------------------------------------------------------------------------------------------------------------------------------------------------------------------------------------------|--|
| Rent                       | ¥ 369,000                                                                                                                                                                                      | Public maintenance fee<br>Administration cost                                 | included in rent                                                                                                                                                                                                                                                                                                                                                                                                                                                                                                                                                                                                                                                                                                                                                                                                                                                                                                                                                                                                                                                                                                                      |  |
| Deposit<br>Key money       | 2 Months • None                                                                                                                                                                                | Renewal fee                                                                   | None                                                                                                                                                                                                                                                                                                                                                                                                                                                                                                                                                                                                                                                                                                                                                                                                                                                                                                                                                                                                                                                                                                                                  |  |
| Transaction type<br>(Year) | Periodic Tenancy Contract<br>(3 Years)                                                                                                                                                         | Status                                                                        | Vacancy soon<br>(Moving out: 05/2025)                                                                                                                                                                                                                                                                                                                                                                                                                                                                                                                                                                                                                                                                                                                                                                                                                                                                                                                                                                                                                                                                                                 |  |
| Note                       | Instrument is negotiable<br>Through elevator to the upper floors<br>1 month rent will be deducted at the time of move-out.<br>•This property is only for residential purposes, except the SOHO |                                                                               |                                                                                                                                                                                                                                                                                                                                                                                                                                                                                                                                                                                                                                                                                                                                                                                                                                                                                                                                                                                                                                                                                                                                       |  |
| Equipments                 | Please contact us if there is any question.                                                                                                                                                    |                                                                               |                                                                                                                                                                                                                                                                                                                                                                                                                                                                                                                                                                                                                                                                                                                                                                                                                                                                                                                                                                                                                                                                                                                                       |  |
|                            |                                                                                                                                                                                                |                                                                               |                                                                                                                                                                                                                                                                                                                                                                                                                                                                                                                                                                                                                                                                                                                                                                                                                                                                                                                                                                                                                                                                                                                                       |  |
| Completed                  | January,2004                                                                                                                                                                                   | Oedo Line Koishikawa Kora                                                     | Cedo Line<br>Kachikawa Korakaten<br>南北線 Namboku Line<br>月環通り Sotobori-don Ave.<br>外環通り Sotobori-don Ave.<br>外環通り Sotobori-don Ave.<br>日日<br>第日構築<br>IGarden Ar<br>「<br>「<br>「<br>「<br>「<br>」<br>」<br>日<br>「<br>」<br>」<br>日<br>一<br>」<br>」<br>日<br>一<br>」<br>日<br>一<br>」<br>日<br>一<br>」<br>日<br>一<br>」<br>日<br>一<br>二<br>」<br>り<br>R<br>沈<br>一<br>日<br>一<br>一<br>」<br>日<br>一<br>一<br>」<br>日<br>一<br>一<br>」<br>日<br>一<br>一<br>」<br>日<br>一<br>一<br>」<br>日<br>一<br>一<br>」<br>日<br>一<br>一<br>」<br>日<br>一<br>一<br>」<br>日<br>一<br>一<br>」<br>日<br>一<br>一<br>」<br>日<br>一<br>一<br>」<br>日<br>一<br>一<br>」<br>日<br>一<br>一<br>」<br>日<br>一<br>一<br>」<br>日<br>一<br>一<br>」<br>日<br>一<br>一<br>」<br>日<br>一<br>一<br>」<br>日<br>一<br>一<br>」<br>日<br>一<br>一<br>」<br>日<br>一<br>一<br>」<br>日<br>一<br>一<br>」<br>日<br>一<br>一<br>」<br>日<br>一<br>一<br>」<br>日<br>一<br>一<br>」<br>日<br>一<br>一<br>」<br>日<br>一<br>一<br>一<br>」<br>日<br>一<br>一<br>」<br>日<br>一<br>一<br>」<br>日<br>一<br>一<br>」<br>日<br>一<br>一<br>」<br>日<br>一<br>一<br>」<br>日<br>一<br>一<br>」<br>日<br>一<br>一<br>」<br>日<br>一<br>一<br>二<br>し<br>山<br>し<br>し<br>し<br>し<br>し<br>し<br>し<br>し<br>し<br>し<br>し<br>し<br>し |  |
| Constructing               | Steel-frame, partially reinforced concrete  ismic response control · 32 stories                                                                                                                | 飯田橋駅<br>lidabashi Stn.<br>A5 ●                                                |                                                                                                                                                                                                                                                                                                                                                                                                                                                                                                                                                                                                                                                                                                                                                                                                                                                                                                                                                                                                                                                                                                                                       |  |
| Location                   | 3-5-3 Nishi-Kanda, Chiyoda-ku, Tokyo                                                                                                                                                           | t t                                                                           |                                                                                                                                                                                                                                                                                                                                                                                                                                                                                                                                                                                                                                                                                                                                                                                                                                                                                                                                                                                                                                                                                                                                       |  |
| Trains                     | Jinbocho Stn., Hanzomon/Mita/Sł<br>ku Lines (6-min. walk)<br>Suidobashi Stn., JR Line (6-min. w<br>Kudanshita Stn., Hanzomon/Shinj                                                             | ninju here Suns Exponses Sans Exponses Sans Sans Sans Sans Sans Sans Sans San |                                                                                                                                                                                                                                                                                                                                                                                                                                                                                                                                                                                                                                                                                                                                                                                                                                                                                                                                                                                                                                                                                                                                       |  |