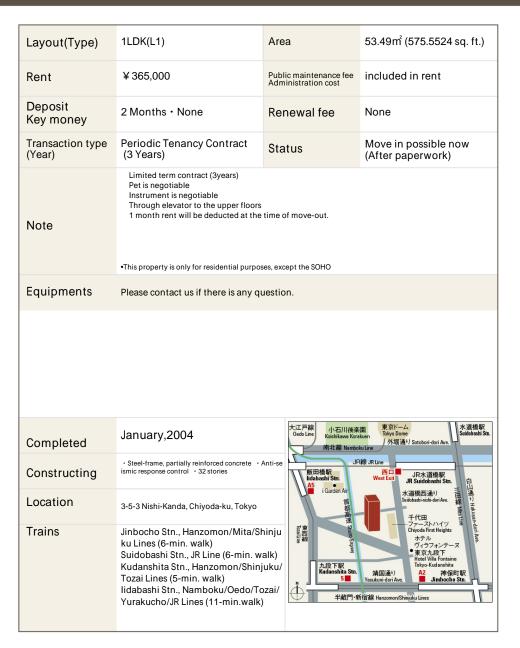

## La Tour Chiyoda Apartment No. 2405 (24F)

Update Date: 2024/11/24 Next scheduled update date: Anytime

- 1 Lease guarantee agreement: required (by a guarantee company designated by us) Guarantee fee: 30% of lease for the first year, 8,000 yen/year for the second and subsequent years Fees may vary depending on the guarantee company - contact us for more details.
- 2 All rentals are on a first-come-first-served basis.
- 3 Multi-risk home insurance is mandatory.
- 4 Deposits equivalent to one month of rent are non-refundable at the end of the contract.
- 5 If the contract is terminated in less than one year, a penalty equivalent to one-month rent will be applied.
- 6 When disparities arise between the drawing and the actual construction, the actual construction takes precedence.