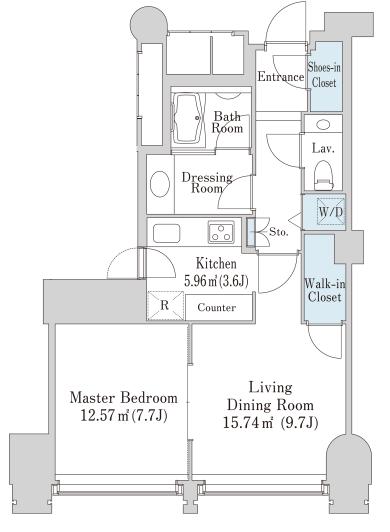

## La Tour Chiyoda Apartment No. 2405 (24F)

Update Date: 2024/11/24 Next scheduled update date: Anytime

- 1 Lease guarantee agreement: required (by a guarantee company designated by us) Guarantee fee: 30% of lease for the first year, 8,000 yen/year for the second and subsequent years Fees may vary depending on the guarantee company - contact us for more details.
- 2 All rentals are on a first-come-first-served basis.
- 3 Multi-risk home insurance is mandatory.
- 4 Deposits equivalent to one month of rent are non-refundable at the end of the contract.
- 5 If the contract is terminated in less than one year, a penalty equivalent to one-month rent will be applied.
- 6 When disparities arise between the drawing and the actual construction, the actual construction takes precedence.