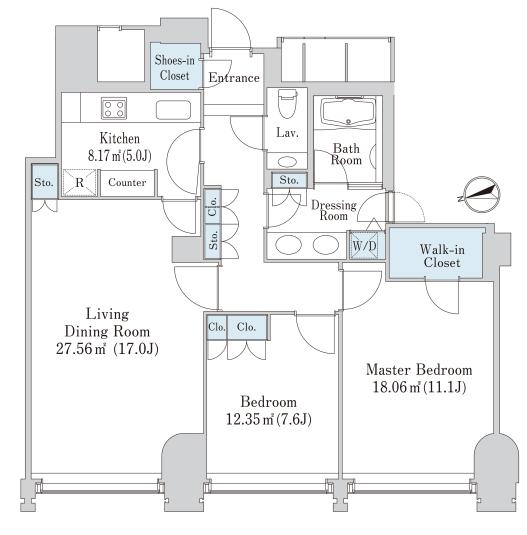

## La Tour Chiyoda Apartment No. 2412 (24F)

Update Date: 2024/11/24 Next scheduled update date: Anytime

- 1 Lease guarantee agreement: required (by a guarantee company designated by us) Guarantee fee: 30% of lease for the first year, 8,000 yen/year for the second and subsequent years Fees may vary depending on the guarantee company - contact us for more details.
- 2 All rentals are on a first-come-first-served basis.
- 3 Multi-risk home insurance is mandatory.
- 4 Deposits equivalent to one month of rent are non-refundable at the end of the contract.
- 5 If the contract is terminated in less than one year, a penalty equivalent to one-month rent will be applied.
- 6 When disparities arise between the drawing and the actual construction, the actual construction takes precedence.