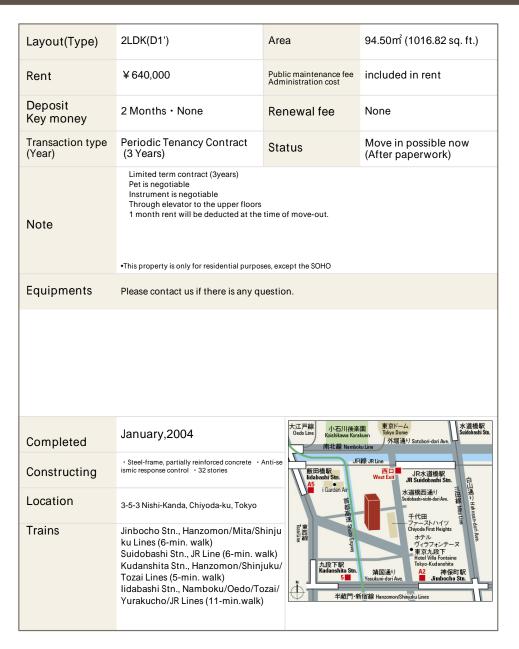

## La Tour Chiyoda Apartment No. 2412 (24F)

Update Date: 2024/11/24 Next scheduled update date: Anytime

- 1 Lease guarantee agreement: required (by a guarantee company designated by us) Guarantee fee: 30% of lease for the first year, 8,000 yen/year for the second and subsequent years Fees may vary depending on the guarantee company - contact us for more details.
- 2 All rentals are on a first-come-first-served basis.
- 3 Multi-risk home insurance is mandatory.
- 4 Deposits equivalent to one month of rent are non-refundable at the end of the contract.
- 5 If the contract is terminated in less than one year, a penalty equivalent to one-month rent will be applied.
- 6 When disparities arise between the drawing and the actual construction, the actual construction takes precedence.