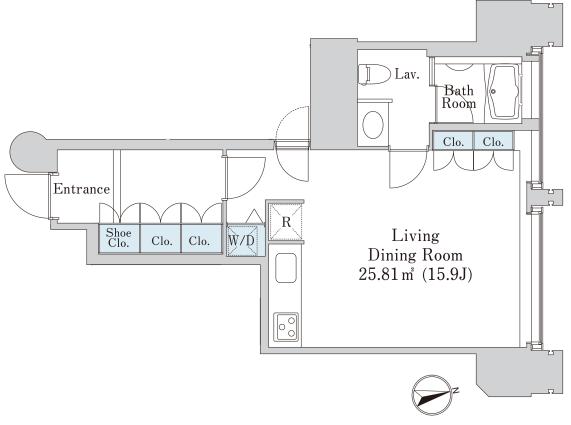

## La Tour Chiyoda Apartment No. 2414 (24F)

Update Date: 2025/4/19 Next scheduled update date: Anytime





- 1 Lease guarantee agreement: required (by a guarantee company designated by us)
  Guarantee fee: 30% of lease for the first year, 8,000 yen/year for the second and subsequent years
  Fees may vary depending on the guarantee company contact us for more details.
- 2 All rentals are on a first-come-first-served basis.
- 3 Multi-risk home insurance is mandatory.
- 4 Deposits equivalent to one month of rent are non-refundable at the end of the contract.
- 5 If the contract is terminated in less than one year, a penalty equivalent to one-month rent will be applied.
- 6 When disparities arise between the drawing and the actual construction, the actual construction takes precedence.

Sumitomo Realty & Development Co., Ltd.

Shinjuku NS Building, 2-4-1, Nishi-Shinjuku Shinjuku-ku, Tokyo 163-082