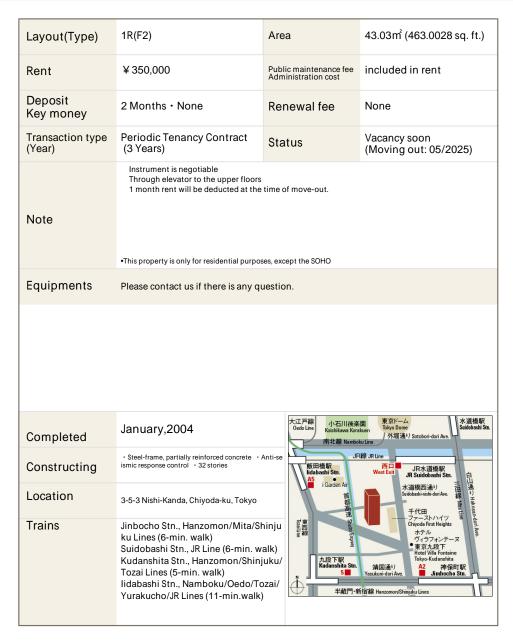

## La Tour Chiyoda Apartment No. 2414 (24F)

Update Date: 2025/4/19 Next scheduled update date: Anytime

- 1 Lease guarantee agreement: required (by a guarantee company designated by us)
  Guarantee fee: 30% of lease for the first year, 8,000 yen/year for the second and subsequent years
  Fees may vary depending on the guarantee company contact us for more details.
- 2 All rentals are on a first-come-first-served basis.
- 3 Multi-risk home insurance is mandatory.
- 4 Deposits equivalent to one month of rent are non-refundable at the end of the contract.
- 5 If the contract is terminated in less than one year, a penalty equivalent to one-month rent will be applied.
- 6 When disparities arise between the drawing and the actual construction, the actual construction takes precedence.