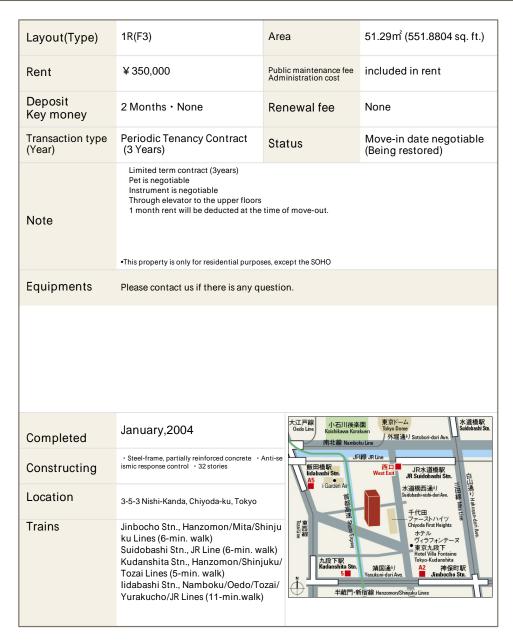

## La Tour Chiyoda Apartment No. 2514 (25F)

Update Date: 2025/1/19 Next scheduled update date: Anytime

- 1 Lease guarantee agreement: required (by a guarantee company designated by us)
  Guarantee fee: 30% of lease for the first year, 8,000 yen/year for the second and subsequent years
  Fees may vary depending on the guarantee company contact us for more details.
- 2 All rentals are on a first-come-first-served basis.
- 3 Multi-risk home insurance is mandatory.
- 4 Deposits equivalent to one month of rent are non-refundable at the end of the contract.
- 5 If the contract is terminated in less than one year, a penalty equivalent to one-month rent will be applied.
- 6 When disparities arise between the drawing and the actual construction, the actual construction takes precedence.

Sumitomo Realty & Development Co., Ltd.

Shinjuku NS Building, 2-4-1, Nishi-Shinjuku Shinjuku-ku, Tokyo 163-0820 Japan Phone: +81-3-3346-9510

Phone: 0120-770-507

for Real estate company: +81-3-3346-9510 Please contact us if there is any question.