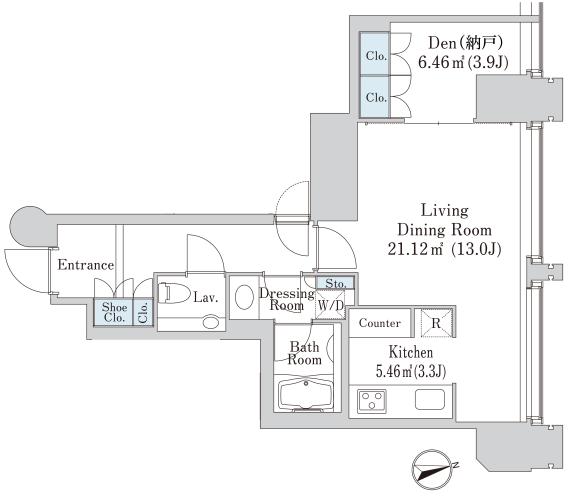

## La Tour Chiyoda Apartment No. 2514 (25F)

Update Date: 2025/1/19 Next scheduled update date: Anytime





- 1 Lease guarantee agreement: required (by a guarantee company designated by us)
  Guarantee fee: 30% of lease for the first year, 8,000 yen/year for the second and subsequent years
  Fees may vary depending on the guarantee company contact us for more details.
- 2 All rentals are on a first-come-first-served basis.
- 3 Multi-risk home insurance is mandatory.
- 4 Deposits equivalent to one month of rent are non-refundable at the end of the contract.
- 5 If the contract is terminated in less than one year, a penalty equivalent to one-month rent will be applied.
- 6 When disparities arise between the drawing and the actual construction, the actual construction takes precedence.

Sumitomo Realty & Development Co., Ltd.

Shinjuku NS Building, 2-4-1, Nishi-Shinjuku Shinjuku-ku, Tokyo 163-082