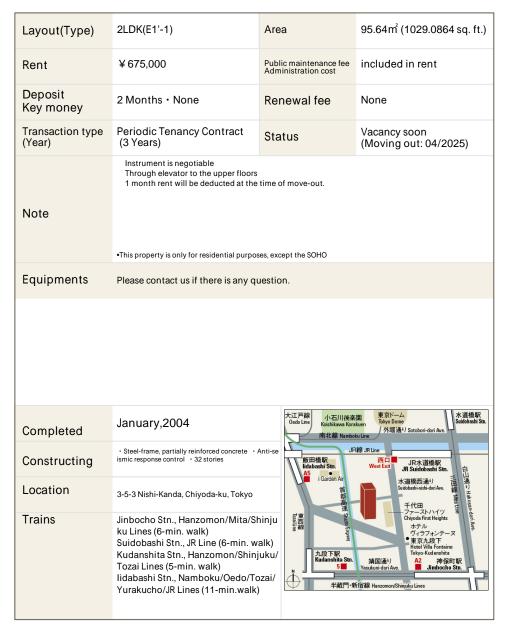

## La Tour Chiyoda Apartment No. 2613 (26F)

Update Date: 2025/2/23 Next scheduled update date: Anytime

- 1 Lease guarantee agreement: required (by a guarantee company designated by us)
  Guarantee fee: 30% of lease for the first year, 8,000 yen/year for the second and subsequent years
  Fees may vary depending on the guarantee company contact us for more details.
- 2 All rentals are on a first-come-first-served basis.
- 3 Multi-risk home insurance is mandatory.
- 4 Deposits equivalent to one month of rent are non-refundable at the end of the contract.
- 5 If the contract is terminated in less than one year, a penalty equivalent to one-month rent will be applied.
- 6 When disparities arise between the drawing and the actual construction, the actual construction takes precedence.