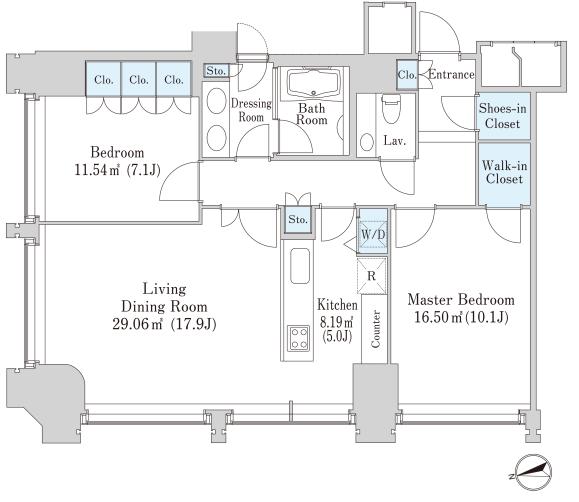

## La Tour Chiyoda Apartment No. 2613 (26F)

Update Date: 2025/2/23 Next scheduled update date: Anytime

- 1 Lease guarantee agreement: required (by a guarantee company designated by us)
  Guarantee fee: 30% of lease for the first year, 8,000 yen/year for the second and subsequent years
  Fees may vary depending on the guarantee company contact us for more details.
- 2 All rentals are on a first-come-first-served basis.
- 3 Multi-risk home insurance is mandatory.
- 4 Deposits equivalent to one month of rent are non-refundable at the end of the contract.
- 5 If the contract is terminated in less than one year, a penalty equivalent to one-month rent will be applied.
- 6 When disparities arise between the drawing and the actual construction, the actual construction takes precedence.