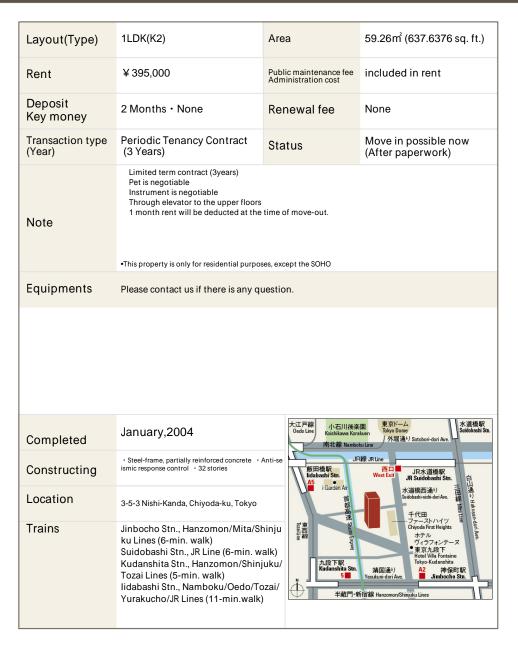

## La Tour Chiyoda Apartment No. 2703 (27F)

Update Date: 2024/11/23 Next scheduled update date: Anytime

- 1 Lease guarantee agreement: required (by a guarantee company designated by us) Guarantee fee: 30% of lease for the first year, 8,000 yen/year for the second and subsequent years Fees may vary depending on the guarantee company - contact us for more details.
- 2 All rentals are on a first-come-first-served basis.
- 3 Multi-risk home insurance is mandatory.
- 4 Deposits equivalent to one month of rent are non-refundable at the end of the contract.
- 5 If the contract is terminated in less than one year, a penalty equivalent to one-month rent will be applied.
- 6 When disparities arise between the drawing and the actual construction, the actual construction takes precedence.