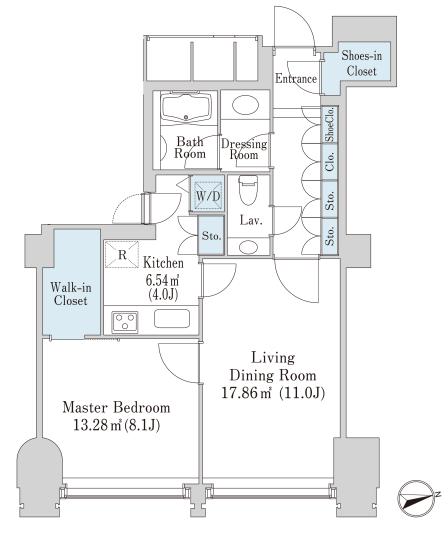

## La Tour Chiyoda Apartment No. 2703 (27F)

Update Date: 2024/11/23 Next scheduled update date: Anytime

- 1 Lease guarantee agreement: required (by a guarantee company designated by us) Guarantee fee: 30% of lease for the first year, 8,000 yen/year for the second and subsequent years Fees may vary depending on the guarantee company - contact us for more details.
- 2 All rentals are on a first-come-first-served basis.
- 3 Multi-risk home insurance is mandatory.
- 4 Deposits equivalent to one month of rent are non-refundable at the end of the contract.
- 5 If the contract is terminated in less than one year, a penalty equivalent to one-month rent will be applied.
- 6 When disparities arise between the drawing and the actual construction, the actual construction takes precedence.