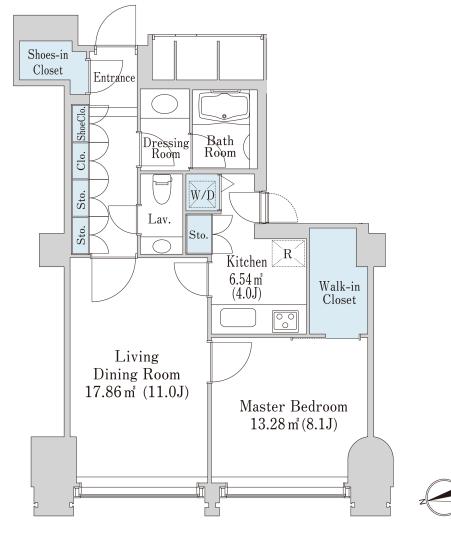

## La Tour Chiyoda Apartment No. 2712 (27F)

Update Date: 2024/11/24 Next scheduled update date: Anytime

- 1 Lease guarantee agreement: required (by a guarantee company designated by us) Guarantee fee: 30% of lease for the first year, 8,000 yen/year for the second and subsequent years Fees may vary depending on the guarantee company - contact us for more details.
- 2 All rentals are on a first-come-first-served basis.
- 3 Multi-risk home insurance is mandatory.
- 4 Deposits equivalent to one month of rent are non-refundable at the end of the contract.
- 5 If the contract is terminated in less than one year, a penalty equivalent to one-month rent will be applied.
- 6 When disparities arise between the drawing and the actual construction, the actual construction takes precedence.