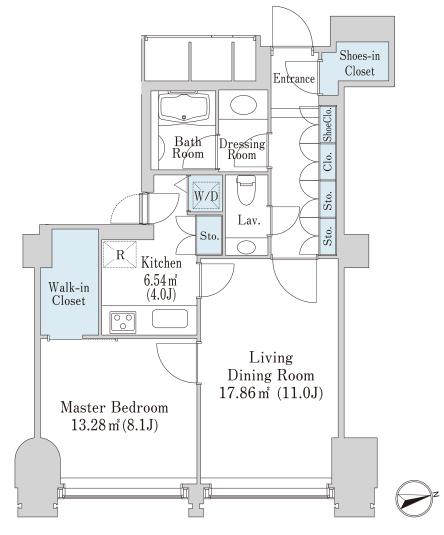

## La Tour Chiyoda Apartment No. 2803 (28F)

Update Date: 2025/1/19 Next scheduled update date: Anytime

- 1 Lease guarantee agreement: required (by a guarantee company designated by us) Guarantee fee: 30% of lease for the first year, 8,000 yen/year for the second and subsequent years Fees may vary depending on the guarantee company - contact us for more details.
- 2 All rentals are on a first-come-first-served basis.
- 3 Multi-risk home insurance is mandatory.
- 4 Deposits equivalent to one month of rent are non-refundable at the end of the contract.
- 5 If the contract is terminated in less than one year, a penalty equivalent to one-month rent will be applied.
- 6 When disparities arise between the drawing and the actual construction, the actual construction takes precedence.