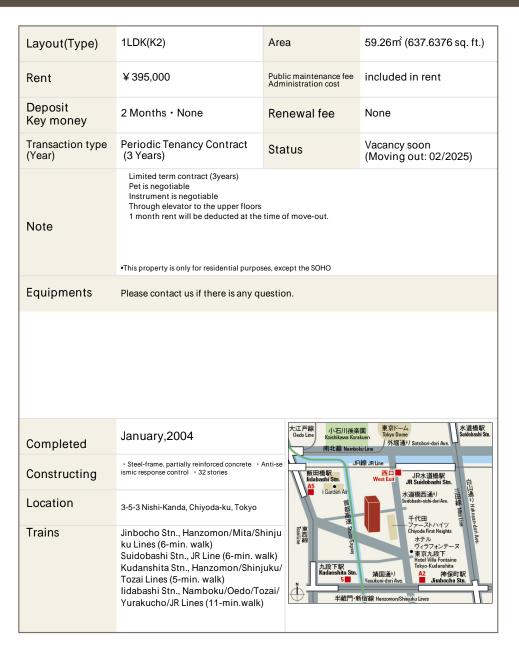

## La Tour Chiyoda Apartment No. 2803 (28F)

Update Date: 2025/1/19 Next scheduled update date: Anytime

- 1 Lease guarantee agreement: required (by a guarantee company designated by us) Guarantee fee: 30% of lease for the first year, 8,000 yen/year for the second and subsequent years Fees may vary depending on the guarantee company - contact us for more details.
- 2 All rentals are on a first-come-first-served basis.
- 3 Multi-risk home insurance is mandatory.
- 4 Deposits equivalent to one month of rent are non-refundable at the end of the contract.
- 5 If the contract is terminated in less than one year, a penalty equivalent to one-month rent will be applied.
- 6 When disparities arise between the drawing and the actual construction, the actual construction takes precedence.