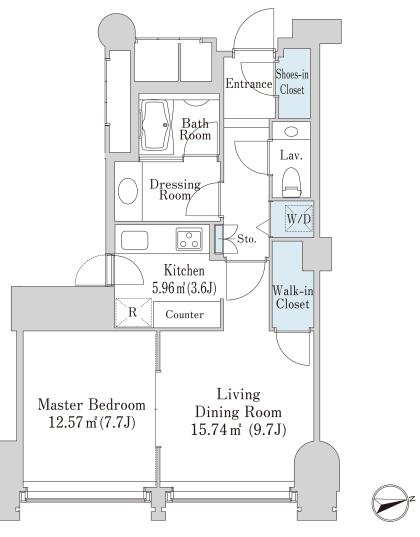

## La Tour Chiyoda Apartment No. 2805 (28F)

|                            | 1LDK(L1)                                                                                                                                                                          | Area                                                                                 | 53.49m² (575.5524 sq. ft.)                                |
|----------------------------|-----------------------------------------------------------------------------------------------------------------------------------------------------------------------------------|--------------------------------------------------------------------------------------|-----------------------------------------------------------|
| Rent                       | ¥ 365,000                                                                                                                                                                         | Public maintenance fee<br>Administration cost                                        | included in rent                                          |
| Deposit<br>Key money       | 2 Months • None                                                                                                                                                                   | Renewal fee                                                                          | None                                                      |
| Transaction type<br>(Year) | Periodic Tenancy Contract<br>(3 Years)                                                                                                                                            | Status                                                                               | Vacancy soon<br>(Moving out: 12/2024)                     |
| Note                       | Limited term contract (3years)<br>Pet is negotiable<br>Instrument is negotiable<br>Through elevator to the upper floors<br>1 month rent will be deducted at the time of move-out. |                                                                                      |                                                           |
| Equipments                 | Please contact us if there is any question.                                                                                                                                       |                                                                                      |                                                           |
|                            |                                                                                                                                                                                   |                                                                                      |                                                           |
|                            |                                                                                                                                                                                   |                                                                                      |                                                           |
| Completed                  | January,2004                                                                                                                                                                      | 大江戸線<br>Oedo Line<br>南北線 Nambo                                                       | kuen /外掘通り Sotobori-dori Ave.                             |
| Completed<br>Constructing  | January,2004 • Steel-frame, partially reinforced concrete                                                                                                                         | Oedo Line Krishikawa Kara<br>南北線 Nambo<br>Anti-se UF<br>版田橋駅<br>iidabashi Str.<br>45 | AND Stobori-dori Ave.<br>Au Line<br>線 JR Line<br>」JR 水道穆訳 |
|                            | Steel-frame, partially reinforced concrete                                                                                                                                        | Oedo Line<br>Koishikawa Kora<br>南北線 Nambo                                            | Awer / 外掘通() Sotobori-dori Awe.                           |