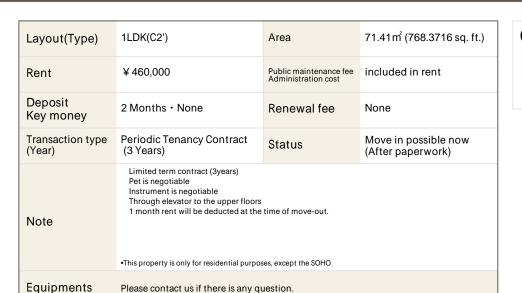

## La Tour Chiyoda Apartment No. 2911 (29F)

Update Date: 2024/11/24 Next scheduled update date: Anytime

- 1 Lease guarantee agreement: required (by a guarantee company designated by us)
  Guarantee fee: 30% of lease for the first year, 8,000 yen/year for the second and subsequent years
  Fees may vary depending on the guarantee company contact us for more details.
- 2 All rentals are on a first-come-first-served basis.
- 3 Multi-risk home insurance is mandatory.
- 4 Deposits equivalent to one month of rent are non-refundable at the end of the contract.
- 5 If the contract is terminated in less than one year, a penalty equivalent to one-month rent will be applied.
- 6 When disparities arise between the drawing and the actual construction, the actual construction takes precedence.