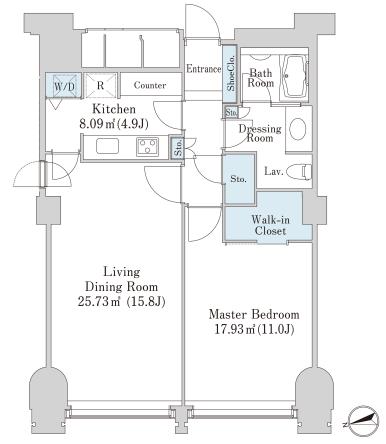

## La Tour Chiyoda Apartment No. 2911 (29F)

Update Date: 2024/11/24 Next scheduled update date: Anytime

- 1 Lease guarantee agreement: required (by a guarantee company designated by us)
  Guarantee fee: 30% of lease for the first year, 8,000 yen/year for the second and subsequent years
  Fees may vary depending on the guarantee company contact us for more details.
- 2 All rentals are on a first-come-first-served basis.
- 3 Multi-risk home insurance is mandatory.
- 4 Deposits equivalent to one month of rent are non-refundable at the end of the contract.
- 5 If the contract is terminated in less than one year, a penalty equivalent to one-month rent will be applied.
- 6 When disparities arise between the drawing and the actual construction, the actual construction takes precedence.