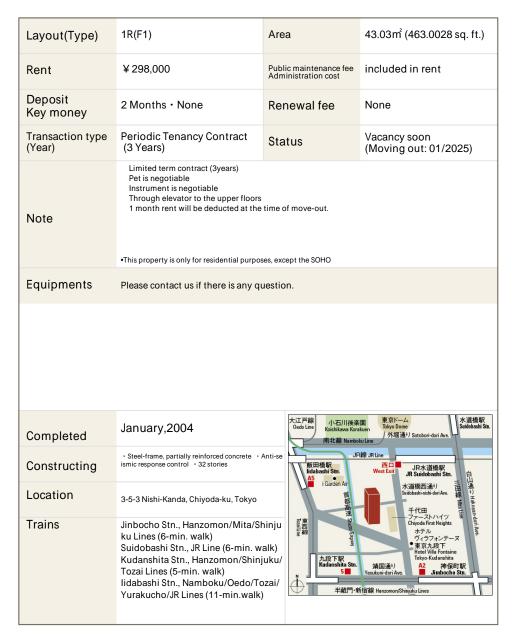

## La Tour Chiyoda Apartment No. 3201 (32F)

Update Date: 2025/1/19 Next scheduled update date: Anytime

- 1 Lease guarantee agreement: required (by a guarantee company designated by us)
  Guarantee fee: 30% of lease for the first year, 8,000 yen/year for the second and subsequent years
  Fees may vary depending on the guarantee company contact us for more details.
- 2 All rentals are on a first-come-first-served basis.
- 3 Multi-risk home insurance is mandatory.
- 4 Deposits equivalent to one month of rent are non-refundable at the end of the contract.
- 5 If the contract is terminated in less than one year, a penalty equivalent to one-month rent will be applied.
- 6 When disparities arise between the drawing and the actual construction, the actual construction takes precedence.