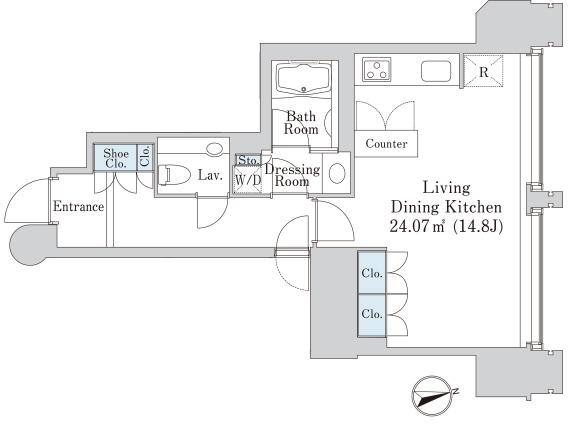

## La Tour Chiyoda Apartment No. 3201 (32F)

Update Date: 2025/1/19 Next scheduled update date: Anytime





- 1 Lease guarantee agreement: required (by a guarantee company designated by us)
  Guarantee fee: 30% of lease for the first year, 8,000 yen/year for the second and subsequent years
  Fees may vary depending on the guarantee company contact us for more details.
- 2 All rentals are on a first-come-first-served basis.
- 3 Multi-risk home insurance is mandatory.
- 4 Deposits equivalent to one month of rent are non-refundable at the end of the contract.
- 5 If the contract is terminated in less than one year, a penalty equivalent to one-month rent will be applied.
- 6 When disparities arise between the drawing and the actual construction, the actual construction takes precedence.

Sumitomo Realty & Development Co., Ltd.

Shinjuku NS Building, 2-4-1, Nishi-Shinjuku Shinjuku-ku, Tokyo 163-082