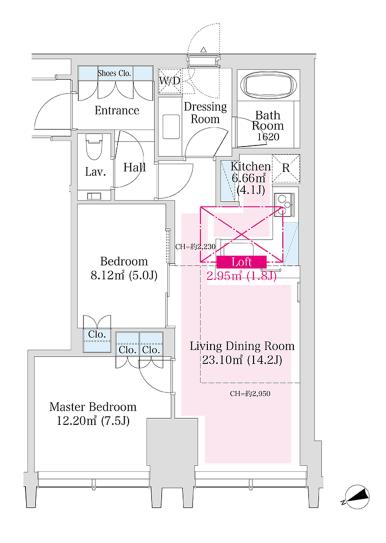

## La Tour Shinjuku Grand Apartment No. 501 (5F)

Update Date: 2025/3/15 Next scheduled update date: Anytime

- 1 Lease guarantee agreement: required (by a guarantee company designated by us)
  Guarantee fee: 30% of lease for the first year, 8,000 yen/year for the second and subsequent years
  Fees may vary depending on the guarantee company contact us for more details.
- 2 All rentals are on a first-come-first-served basis.
- 3 Multi-risk home insurance is mandatory.
- 4 Deposits equivalent to one month of rent are non-refundable at the end of the contract.
- 5 If the contract is terminated in less than one year, a penalty equivalent to one-month rent will be applied.
- 6 When disparities arise between the drawing and the actual construction, the actual construction takes precedence.