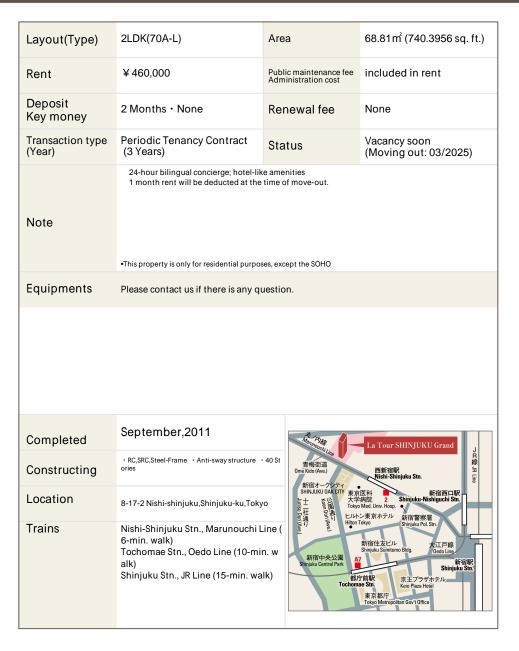

## La Tour Shinjuku Grand Apartment No. 501 (5F)

Update Date: 2025/3/15 Next scheduled update date: Anytime

- 1 Lease guarantee agreement: required (by a guarantee company designated by us)
  Guarantee fee: 30% of lease for the first year, 8,000 yen/year for the second and subsequent years
  Fees may vary depending on the guarantee company contact us for more details.
- 2 All rentals are on a first-come-first-served basis.
- 3 Multi-risk home insurance is mandatory.
- 4 Deposits equivalent to one month of rent are non-refundable at the end of the contract.
- 5 If the contract is terminated in less than one year, a penalty equivalent to one-month rent will be applied.
- 6 When disparities arise between the drawing and the actual construction, the actual construction takes precedence.