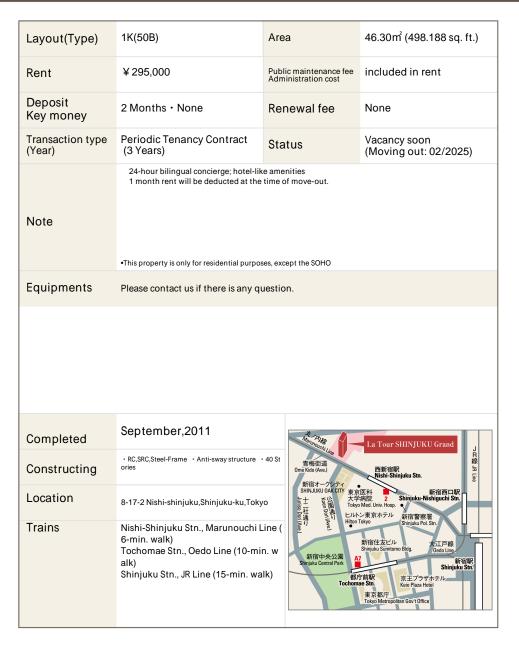

## La Tour Shinjuku Grand Apartment No. 604 (6F)

Update Date: 2025/2/23 Next scheduled update date: Anytime

- 1 Lease guarantee agreement: required (by a guarantee company designated by us)
  Guarantee fee: 30% of lease for the first year, 8,000 yen/year for the second and subsequent years
  Fees may vary depending on the guarantee company contact us for more details.
- 2 All rentals are on a first-come-first-served basis.
- 3 Multi-risk home insurance is mandatory.
- 4 Deposits equivalent to one month of rent are non-refundable at the end of the contract.
- 5 If the contract is terminated in less than one year, a penalty equivalent to one-month rent will be applied.
- 6 When disparities arise between the drawing and the actual construction, the actual construction takes precedence.