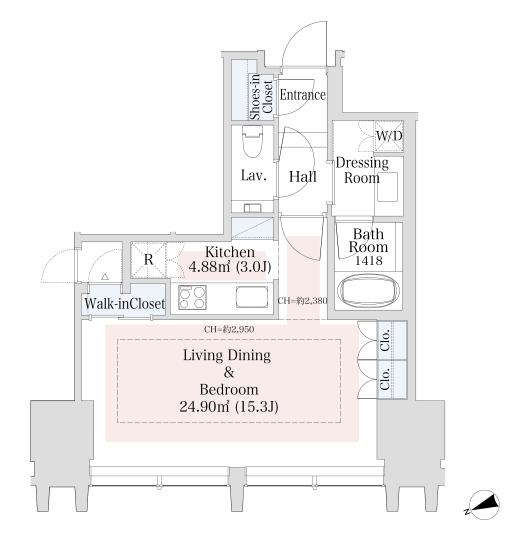

## La Tour Shinjuku Grand Apartment No. 604 (6F)

Update Date: 2025/2/23 Next scheduled update date: Anytime

- 1 Lease guarantee agreement: required (by a guarantee company designated by us)
  Guarantee fee: 30% of lease for the first year, 8,000 yen/year for the second and subsequent years
  Fees may vary depending on the guarantee company contact us for more details.
- 2 All rentals are on a first-come-first-served basis.
- 3 Multi-risk home insurance is mandatory.
- 4 Deposits equivalent to one month of rent are non-refundable at the end of the contract.
- 5 If the contract is terminated in less than one year, a penalty equivalent to one-month rent will be applied.
- 6 When disparities arise between the drawing and the actual construction, the actual construction takes precedence.