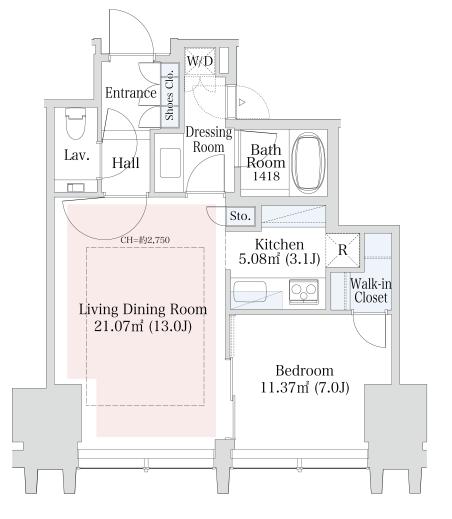

## La Tour Shinjuku Grand Apartment No. 1103 (11F)

Update Date: 2025/1/19 Next scheduled update date: Anytime

- 1 Lease guarantee agreement: required (by a guarantee company designated by us) Guarantee fee: 30% of lease for the first year, 8,000 yen/year for the second and subsequent years Fees may vary depending on the guarantee company - contact us for more details.
- 2 All rentals are on a first-come-first-served basis.
- 3 Multi-risk home insurance is mandatory.
- 4 Deposits equivalent to one month of rent are non-refundable at the end of the contract.
- 5 If the contract is terminated in less than one year, a penalty equivalent to one-month rent will be applied.
- 6 When disparities arise between the drawing and the actual construction, the actual construction takes precedence.