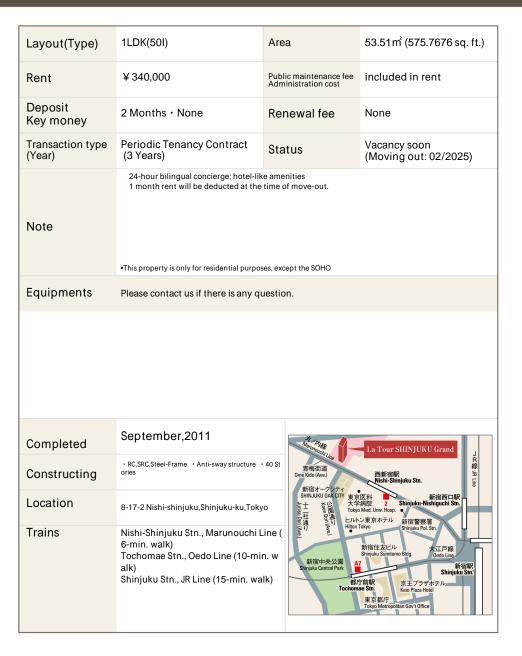

## La Tour Shinjuku Grand Apartment No. 1103 (11F)

Update Date: 2025/1/19 Next scheduled update date: Anytime

- 1 Lease guarantee agreement: required (by a guarantee company designated by us) Guarantee fee: 30% of lease for the first year, 8,000 yen/year for the second and subsequent years Fees may vary depending on the guarantee company - contact us for more details.
- 2 All rentals are on a first-come-first-served basis.
- 3 Multi-risk home insurance is mandatory.
- 4 Deposits equivalent to one month of rent are non-refundable at the end of the contract.
- 5 If the contract is terminated in less than one year, a penalty equivalent to one-month rent will be applied.
- 6 When disparities arise between the drawing and the actual construction, the actual construction takes precedence.