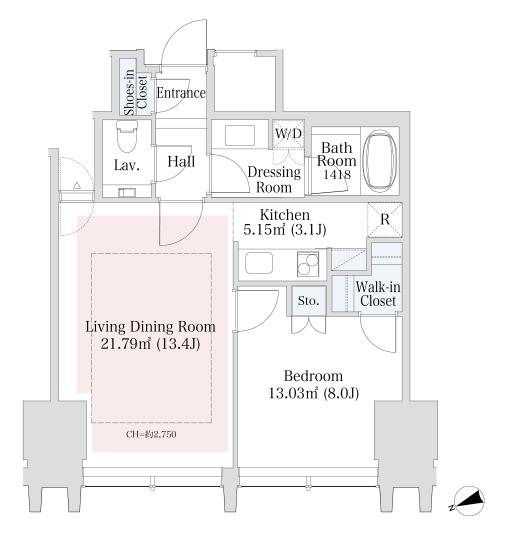

## La Tour Shinjuku Grand Apartment No. 1302 (13F)

Update Date: 2024/11/23 Next scheduled update date: Anytime

- 1 Lease guarantee agreement: required (by a guarantee company designated by us) Guarantee fee: 30% of lease for the first year, 8,000 yen/year for the second and subsequent years Fees may vary depending on the guarantee company - contact us for more details.
- 2 All rentals are on a first-come-first-served basis.
- 3 Multi-risk home insurance is mandatory.
- 4 Deposits equivalent to one month of rent are non-refundable at the end of the contract.
- 5 If the contract is terminated in less than one year, a penalty equivalent to one-month rent will be applied.
- 6 When disparities arise between the drawing and the actual construction, the actual construction takes precedence.