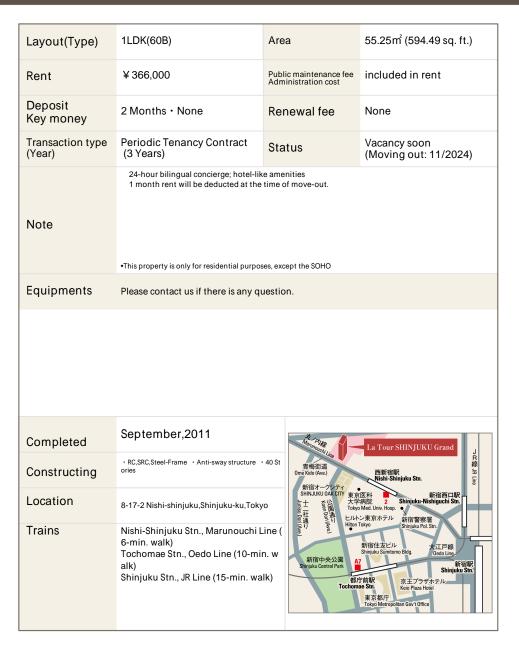

## La Tour Shinjuku Grand Apartment No. 1302 (13F)

Update Date: 2024/11/23 Next scheduled update date: Anytime

- 1 Lease guarantee agreement: required (by a guarantee company designated by us) Guarantee fee: 30% of lease for the first year, 8,000 yen/year for the second and subsequent years Fees may vary depending on the guarantee company - contact us for more details.
- 2 All rentals are on a first-come-first-served basis.
- 3 Multi-risk home insurance is mandatory.
- 4 Deposits equivalent to one month of rent are non-refundable at the end of the contract.
- 5 If the contract is terminated in less than one year, a penalty equivalent to one-month rent will be applied.
- 6 When disparities arise between the drawing and the actual construction, the actual construction takes precedence.