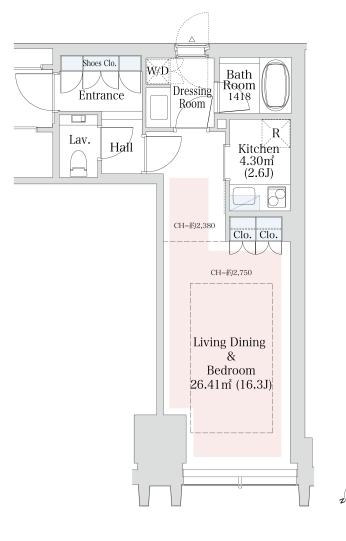

## 1K(50D) Area 46.38m<sup>2</sup> (499.0488 sq. ft.) Layout(Type) ¥ 300,000 included in rent Rent Public maintenance fee Administration cost Deposit 2 Months · None Renewal fee None Key money Periodic Tenancy Contract Transaction type Vacancy soon Status (Year) (3 Years) (Moving out: 02/2025) 24-hour bilingual concierge; hotel-like amenities 1 month rent will be deducted at the time of move-out. Note •This property is only for residential purposes, except the SOHO Equipments Please contact us if there is any question. September,2011 Completed a Tour SHINJUKU Grand RC,SRC,Steel-Frame · Anti-sway structure · 40 St 青梅街道 Ome Kido (Ave.) Constructing ories 西新宿駅 Nishi-Shinjuku Stn. 新宿オークシティ SHINJUKU OAK CITY 東京医科 大学病院 2 Tokyo Med. Univ. Hosp 新宿西口駅 Shinjuku-Nishiguchi Stn. Location 8-17-2 Nishi-shinjuku,Shinjuku-ku,Tokyo Έ± Koen Doni so Dori (A ヒルトン東京ホテル 新宿警察署 Hilton Tokyo Trains Nishi-Shiniuku Stn., Marunouchi Line ( 6-min. walk) 新宿住友ビル 江戸線 Tochomae Stn., Oedo Line (10-min. w 新宿中央公園 新宿斯 Shinjuku Stri alk) Shinjuku Stn., JR Line (15-min. walk) 都庁前駅 Tochomae Stn. 京王プラザホテル Kein Plaza Ho 東京都庁 Gov't Offic