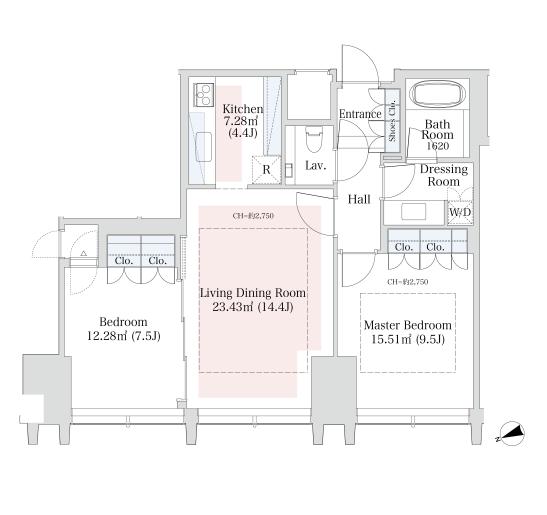

## La Tour Shinjuku Grand Apartment No. 1903 (19F)

Update Date : 2025/2/23 Next scheduled update date: Anytime

| Layout(Type)               | 2LDK(80A)                                                                                                                                                                       | Area                                          | 78.82m² (848.1032 sq. ft.)            |  |
|----------------------------|---------------------------------------------------------------------------------------------------------------------------------------------------------------------------------|-----------------------------------------------|---------------------------------------|--|
| Rent                       | ¥ 530,000                                                                                                                                                                       | Public maintenance fee<br>Administration cost | included in rent                      |  |
| Deposit<br>Key money       | 2 Months • None                                                                                                                                                                 | Renewal fee                                   | None                                  |  |
| Transaction type<br>(Year) | Periodic Tenancy Contract<br>(3 Years)                                                                                                                                          | Status                                        | Vacancy soon<br>(Moving out: 03/2025) |  |
| Note                       | 24-hour bilingual concierge; hotel-like amenities<br>1 month rent will be deducted at the time of move-out.<br>•This property is only for residential purposes, except the SOHO |                                               |                                       |  |
| Equipments                 | Please contact us if there is any question.                                                                                                                                     |                                               |                                       |  |
|                            |                                                                                                                                                                                 |                                               |                                       |  |
| Completed                  | September,2011                                                                                                                                                                  | Manuality                                     |                                       |  |
| Constructing               | RC,SRC,Steel-Frame  Anti-sway structure ories                                                                                                                                   | - 40 St<br>可me Kido (Ave.)                    |                                       |  |
| Location                   | 8-17-2 Nishi-shinjuku,Shinjuku-ku,Toky                                                                                                                                          |                                               |                                       |  |
| Trains                     | Nishi-Shinjuku Stn., Marunouchi L<br>6-min. walk)<br>Tochomae Stn., Oedo Line (10-mi<br>alk)<br>Shinjuku Stn., JR Line (15-min. wa                                              | n. w<br>Shinjuku Central Park<br>Alk)         |                                       |  |