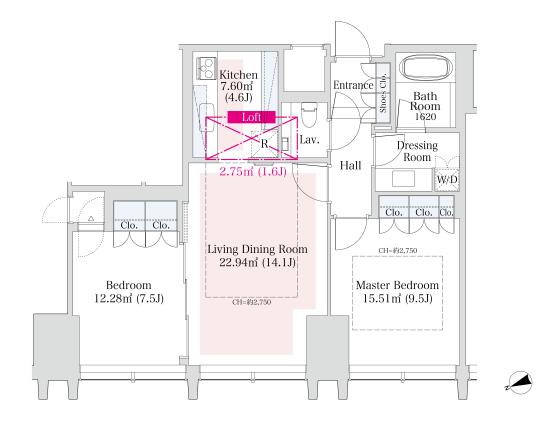

## La Tour Shinjuku Grand Apartment No. 2703 (27F)

Update Date: 2024/10/9 Next scheduled update date: Anytime

- 1 Lease guarantee agreement: required (by a guarantee company designated by us) Guarantee fee: 30% of lease for the first year, 8,000 yen/year for the second and subsequent years Fees may vary depending on the guarantee company - contact us for more details.
- 2 All rentals are on a first-come-first-served basis.
- 3 Multi-risk home insurance is mandatory.
- 4 Deposits equivalent to one month of rent are non-refundable at the end of the contract.
- 5 If the contract is terminated in less than one year, a penalty equivalent to one-month rent will be applied.
- 6 When disparities arise between the drawing and the actual construction, the actual construction takes precedence.