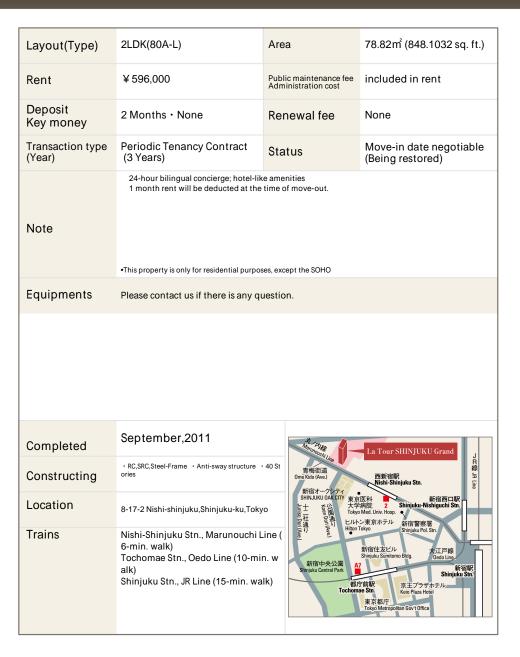

## La Tour Shinjuku Grand Apartment No. 2703 (27F)

Update Date: 2024/10/9 Next scheduled update date: Anytime

- 1 Lease guarantee agreement: required (by a guarantee company designated by us) Guarantee fee: 30% of lease for the first year, 8,000 yen/year for the second and subsequent years Fees may vary depending on the guarantee company - contact us for more details.
- 2 All rentals are on a first-come-first-served basis.
- 3 Multi-risk home insurance is mandatory.
- 4 Deposits equivalent to one month of rent are non-refundable at the end of the contract.
- 5 If the contract is terminated in less than one year, a penalty equivalent to one-month rent will be applied.
- 6 When disparities arise between the drawing and the actual construction, the actual construction takes precedence.