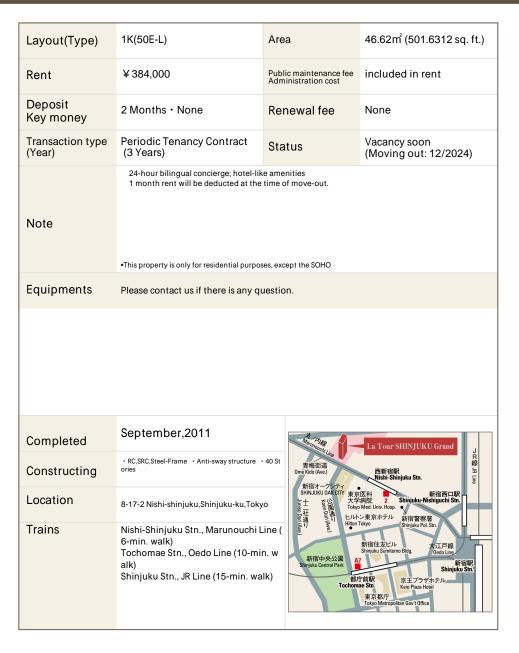

## La Tour Shinjuku Grand Apartment No. 3406 (34F)

Update Date: 2024/11/23 Next scheduled update date: Anytime

- 1 Lease guarantee agreement: required (by a guarantee company designated by us)
  Guarantee fee: 30% of lease for the first year, 8,000 yen/year for the second and subsequent years
  Fees may vary depending on the guarantee company contact us for more details.
- 2 All rentals are on a first-come-first-served basis.
- 3 Multi-risk home insurance is mandatory.
- 4 Deposits equivalent to one month of rent are non-refundable at the end of the contract.
- 5 If the contract is terminated in less than one year, a penalty equivalent to one-month rent will be applied.
- 6 When disparities arise between the drawing and the actual construction, the actual construction takes precedence.