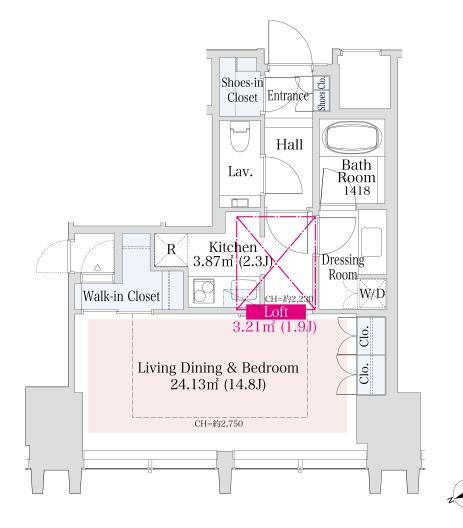

## La Tour Shinjuku Grand Apartment No. 3406 (34F)

Update Date: 2024/11/23 Next scheduled update date: Anytime

- 1 Lease guarantee agreement: required (by a guarantee company designated by us)
  Guarantee fee: 30% of lease for the first year, 8,000 yen/year for the second and subsequent years
  Fees may vary depending on the guarantee company contact us for more details.
- 2 All rentals are on a first-come-first-served basis.
- 3 Multi-risk home insurance is mandatory.
- 4 Deposits equivalent to one month of rent are non-refundable at the end of the contract.
- 5 If the contract is terminated in less than one year, a penalty equivalent to one-month rent will be applied.
- 6 When disparities arise between the drawing and the actual construction, the actual construction takes precedence.