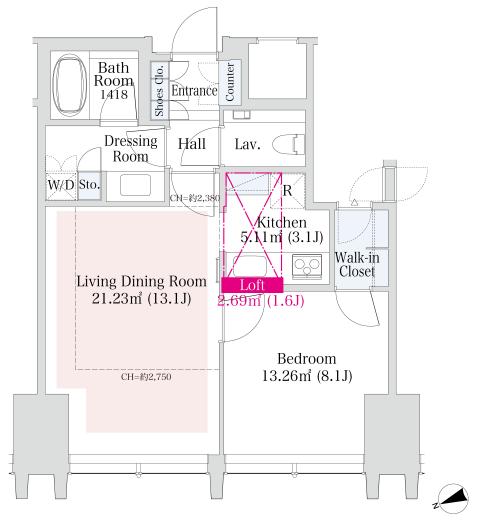

## La Tour Shinjuku Grand Apartment No. 3705 (37F)

Update Date: 2024/11/23 Next scheduled update date: Anytime

| Layout(Type)               | 1LDK(60C-L)                                                                                                                                                                | Area                                          | 55.86m² (601.0536 sq. ft.)                                                                                           |  |
|----------------------------|----------------------------------------------------------------------------------------------------------------------------------------------------------------------------|-----------------------------------------------|----------------------------------------------------------------------------------------------------------------------|--|
| Rent                       | ¥ 450,000                                                                                                                                                                  | Public maintenance fee<br>Administration cost | included in rent                                                                                                     |  |
| Deposit<br>Key money       | 2 Months • None                                                                                                                                                            | Renewal fee                                   | None                                                                                                                 |  |
| Transaction type<br>(Year) | Periodic Tenancy Contract<br>(3 Years)                                                                                                                                     | Status                                        | Vacancy soon<br>(Moving out: 12/2024)                                                                                |  |
| Note                       | 24-hour bilingual concierge; hotel-like amenities 1 month rent will be deducted at the time of move-out.  •This property is only for residential purposes, except the SOHO |                                               |                                                                                                                      |  |
| Equipments                 | Please contact us if there is any question.                                                                                                                                |                                               |                                                                                                                      |  |
|                            |                                                                                                                                                                            |                                               |                                                                                                                      |  |
| Completed                  | September,2011                                                                                                                                                             | Marunouchi I                                  | 日本 日                                                                             |  |
| Constructing               | RC,SRC,Steel-Frame                                                                                                                                                         | 青梅街道<br>Ome Kido (Ave.)                       |                                                                                                                      |  |
| Location                   | 8-17-2 Nishi-shinjuku,Shinjuku-ku,Toky                                                                                                                                     |                                               |                                                                                                                      |  |
| Trains                     | Nishi-Shinjuku Stn., Marunouchi L<br>6-min. walk)<br>Tochomae Stn., Oedo Line (10-mi<br>alk)<br>Shinjuku Stn., JR Line (15-min. wa                                         | n. W<br>新宿中央公園<br>Shinjuku Central Park       | Tokyo Shinjuku Pol. Sin. 新宿住友ビル 大江戸線 Oedo Lin.  新宿駅 Shinjuku Sunitomo Bidg. Oedo Lin.  「新宿駅 Shinjuku Sin.  「古エブラザホテル |  |