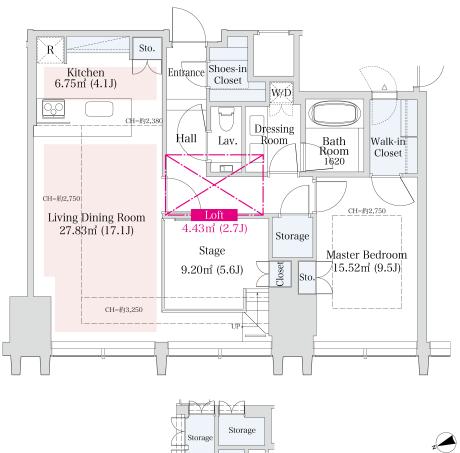

## La Tour Shinjuku Grand Apartment No. 3903 (39F)

Update Date: 2025/4/19 Next scheduled update date: Anytime

- 1 Lease guarantee agreement: required (by a guarantee company designated by us) Guarantee fee: 30% of lease for the first year, 8,000 yen/year for the second and subsequent years Fees may vary depending on the guarantee company - contact us for more details.
- 2 All rentals are on a first-come-first-served basis.
- 3 Multi-risk home insurance is mandatory.
- 4 Deposits equivalent to one month of rent are non-refundable at the end of the contract.
- 5 If the contract is terminated in less than one year, a penalty equivalent to one-month rent will be applied.
- 6 When disparities arise between the drawing and the actual construction, the actual construction takes precedence.