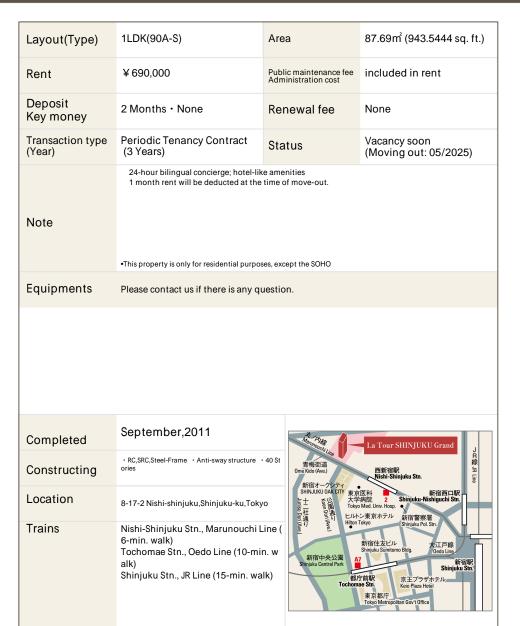

## La Tour Shinjuku Grand Apartment No. 3903 (39F)

Update Date: 2025/4/19 Next scheduled update date: Anytime

- 1 Lease guarantee agreement: required (by a guarantee company designated by us) Guarantee fee: 30% of lease for the first year, 8,000 yen/year for the second and subsequent years Fees may vary depending on the guarantee company - contact us for more details.
- 2 All rentals are on a first-come-first-served basis.
- 3 Multi-risk home insurance is mandatory.
- 4 Deposits equivalent to one month of rent are non-refundable at the end of the contract.
- 5 If the contract is terminated in less than one year, a penalty equivalent to one-month rent will be applied.
- 6 When disparities arise between the drawing and the actual construction, the actual construction takes precedence.