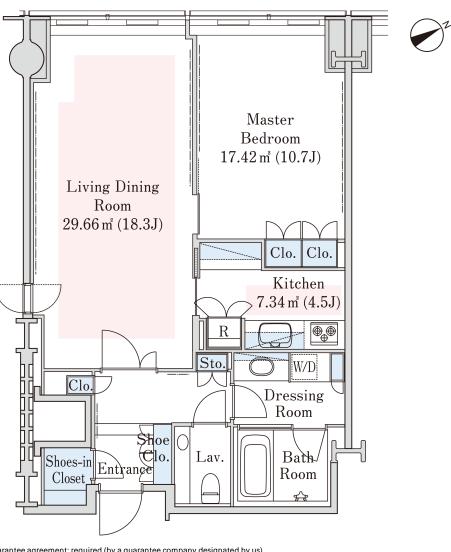

## La Tour Mita Apartment No. 3209 (32F)

| Layout(Type)                          | 1LDK(M)                                                                                                                                                                 | Area                                          | 77.03m² (828.8428 sq. ft.)                                   |
|---------------------------------------|-------------------------------------------------------------------------------------------------------------------------------------------------------------------------|-----------------------------------------------|--------------------------------------------------------------|
| Rent                                  | ¥ 600,000                                                                                                                                                               | Public maintenance fee<br>Administration cost | included in rent                                             |
| Deposit<br>Key money                  | 2 Months • None                                                                                                                                                         | Renewal fee                                   | None                                                         |
| Transaction type<br>(Year)            | Periodic Tenancy Contract<br>(3 Years)                                                                                                                                  | Status                                        | Vacancy soon<br>(Moving out: 01/2025)                        |
| Note                                  | Limited term contract (3years)<br>Advanced security system<br>Pet is negotiable<br>1 month rent will be deducted at the<br>•This property is only for residential purpo |                                               |                                                              |
| Equipments                            | Please contact us if there is any q                                                                                                                                     | uestion.                                      |                                                              |
|                                       |                                                                                                                                                                         |                                               |                                                              |
|                                       |                                                                                                                                                                         |                                               |                                                              |
| Completed                             | September,2006                                                                                                                                                          | N<br>Kein University                          | 三田駅<br>Mita Stra                                             |
| -                                     | September,2006<br>• Steel-frame, partially reinforced concrete •<br>on-control construction • 43 stories                                                                | The second                                    | 三田駅                                                          |
| Completed<br>Constructing<br>Location | Steel-frame, partially reinforced concrete                                                                                                                              |                                               | 三田線 Mita Line Mita Stn.<br>土田線 Mita Line Mita Stn.<br>札の辻 A3 |