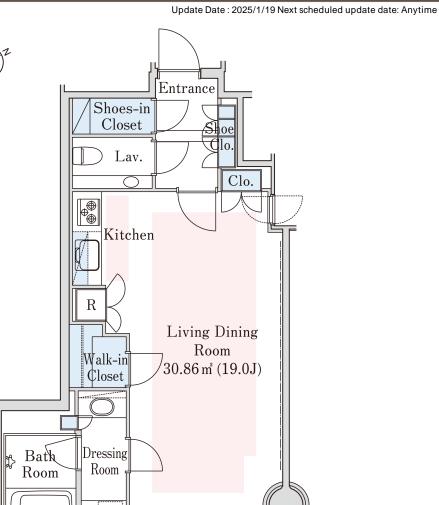

## La Tour Mita Apartment No. 3301 (33F)

| Layout(Type)                          | 1R(A)                                                                                                                                                                    | Area                                          | 55.00㎡ (591.8 sq. ft.)                |
|---------------------------------------|--------------------------------------------------------------------------------------------------------------------------------------------------------------------------|-----------------------------------------------|---------------------------------------|
| Rent                                  | ¥ 420,000                                                                                                                                                                | Public maintenance fee<br>Administration cost | included in rent                      |
| Deposit<br>Key money                  | 2 Months • None                                                                                                                                                          | Renewal fee                                   | None                                  |
| Transaction type<br>(Year)            | Periodic Tenancy Contract<br>(3 Years)                                                                                                                                   | Status                                        | Vacancy soon<br>(Moving out: 02/2025) |
| Note                                  | Limited term contract (3years)<br>Advanced security system<br>Pet is negotiable<br>1 month rent will be deducted at the<br>•This property is only for residential purpos |                                               |                                       |
| Equipments                            | Please contact us if there is any qu                                                                                                                                     | uestion.                                      |                                       |
|                                       |                                                                                                                                                                          |                                               |                                       |
|                                       |                                                                                                                                                                          |                                               |                                       |
| Completed                             | September,2006                                                                                                                                                           | 「                                             | 三田駅                                   |
|                                       | September,2006<br>• Steel-frame, partially reinforced concrete • Y<br>on-control construction • 43 stories                                                               | The second                                    | 三田駅                                   |
| Completed<br>Constructing<br>Location | Steel-frame, partially reinforced concrete                                                                                                                               | /ibrati                                       | 三田駅<br>三田線 Mita Line<br>札の辻 A3        |