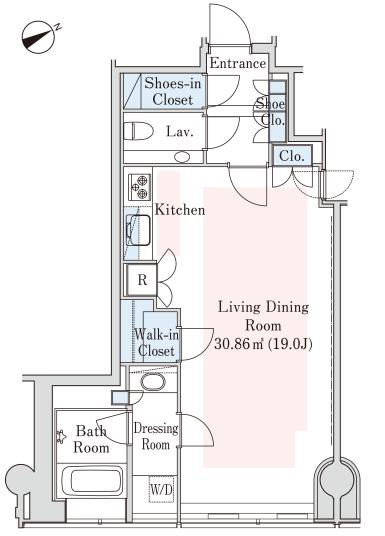

## La Tour Mita Apartment No. 3401 (34F)

| Layout(Type)                          | 1R(A)                                                                                                                                                                    | Area                                          | 55.00㎡ (591.8 sq. ft.)                   |
|---------------------------------------|--------------------------------------------------------------------------------------------------------------------------------------------------------------------------|-----------------------------------------------|------------------------------------------|
| Rent                                  | ¥ 420,000                                                                                                                                                                | Public maintenance fee<br>Administration cost | included in rent                         |
| Deposit<br>Key money                  | 2 Months • None                                                                                                                                                          | Renewal fee                                   | None                                     |
| Transaction type<br>(Year)            | Periodic Tenancy Contract<br>(3 Years)                                                                                                                                   | Status                                        | Vacancy soon<br>(Moving out: 02/2025)    |
| Note                                  | Limited term contract (3years)<br>Advanced security system<br>Pet is negotiable<br>1 month rent will be deducted at the<br>•This property is only for residential purpos |                                               |                                          |
| Equipments                            | Please contact us if there is any qu                                                                                                                                     | lestion.                                      |                                          |
|                                       |                                                                                                                                                                          |                                               |                                          |
|                                       |                                                                                                                                                                          |                                               |                                          |
| Completed                             | September,2006                                                                                                                                                           | N 優勝義塾大学<br>Keio University                   | 三田駅                                      |
| -                                     | September,2006<br>• Steel-frame, partially reinforced concrete • V<br>on-control construction • 43 stories                                                               | A store                                       | 三田駅                                      |
| Completed<br>Constructing<br>Location | Steel-frame, partially reinforced concrete                                                                                                                               |                                               | 三田線 Mita Line<br>画田線 Mita Line<br>札の辻 A3 |