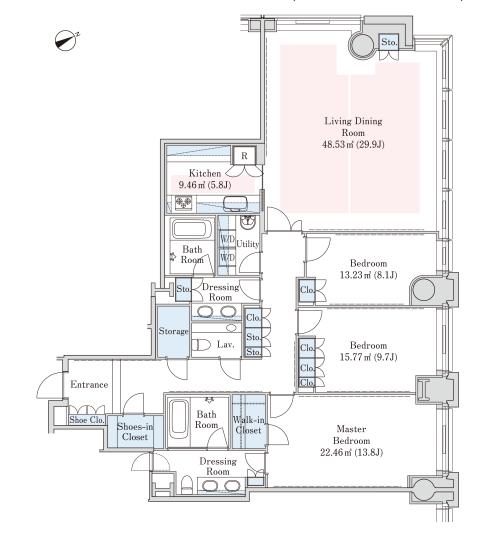

## La Tour Mita Apartment No. 3408 (34F)

Update Date: 2025/4/1 Next scheduled update date: Anytime

- 1 Lease guarantee agreement: required (by a guarantee company designated by us) Guarantee fee: 30% of lease for the first year, 8,000 yen/year for the second and subsequent years Fees may vary depending on the guarantee company - contact us for more details.
- 2 All rentals are on a first-come-first-served basis.
- 3 Multi-risk home insurance is mandatory.
- 4 Deposits equivalent to one month of rent are non-refundable at the end of the contract.
- 5 If the contract is terminated in less than one year, a penalty equivalent to one-month rent will be applied.
- 6 When disparities arise between the drawing and the actual construction, the actual construction takes precedence.