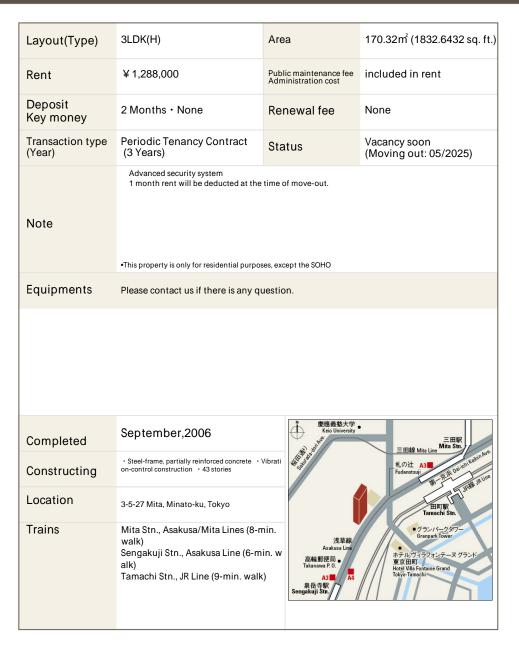

## La Tour Mita Apartment No. 3408 (34F)

Update Date: 2025/4/1 Next scheduled update date: Anytime

- 1 Lease guarantee agreement: required (by a guarantee company designated by us) Guarantee fee: 30% of lease for the first year, 8,000 yen/year for the second and subsequent years Fees may vary depending on the guarantee company - contact us for more details.
- 2 All rentals are on a first-come-first-served basis.
- 3 Multi-risk home insurance is mandatory.
- 4 Deposits equivalent to one month of rent are non-refundable at the end of the contract.
- 5 If the contract is terminated in less than one year, a penalty equivalent to one-month rent will be applied.
- 6 When disparities arise between the drawing and the actual construction, the actual construction takes precedence.