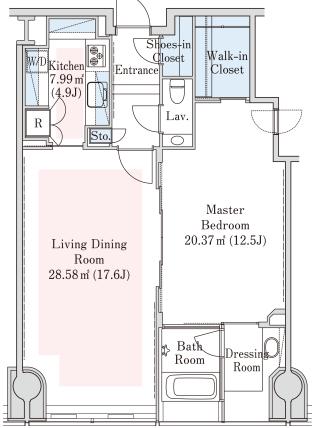

## La Tour Mita Apartment No. 3503 (35F)

Update Date: 2025/1/19 Next scheduled update date: Anytime

| Completed    | September,2006                                                                                                                          |                                                                |
|--------------|-----------------------------------------------------------------------------------------------------------------------------------------|----------------------------------------------------------------|
| Constructing | Steel-frame, partially reinforced concrete       Vibration-control construction       43 stories                                        |                                                                |
| Location     | 3-5-27 Mita, Minato-ku, Tokyo                                                                                                           | HETER Tamachi Stn.                                             |
| Trains       | Mita Stn., Asakusa/Mita Lines (8-min.<br>walk)<br>Sengakuji Stn., Asakusa Line (6-min. w<br>alk)<br>Tamachi Stn., JR Line (9-min. walk) | ・グランパークタワー  「決草線 Acakusa Lirje Asak 新便局。 Takanawa P. O.  A A 3 |