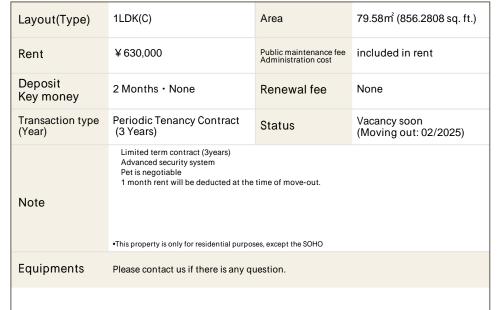

## La Tour Mita Apartment No. 3503 (35F)

Update Date: 2025/1/19 Next scheduled update date: Anytime

| Completed    | September,2006                                                                                                                          |                                                                |
|--------------|-----------------------------------------------------------------------------------------------------------------------------------------|----------------------------------------------------------------|
| Constructing | Steel-frame, partially reinforced concrete       Vibration-control construction       43 stories                                        |                                                                |
| Location     | 3-5-27 Mita, Minato-ku, Tokyo                                                                                                           | HETER Tamachi Stn.                                             |
| Trains       | Mita Stn., Asakusa/Mita Lines (8-min.<br>walk)<br>Sengakuji Stn., Asakusa Line (6-min. w<br>alk)<br>Tamachi Stn., JR Line (9-min. walk) | ・グランパークタワー  「決草線 Acakusa Lirje Asak 新便局。 Takanawa P. O.  A A 3 |