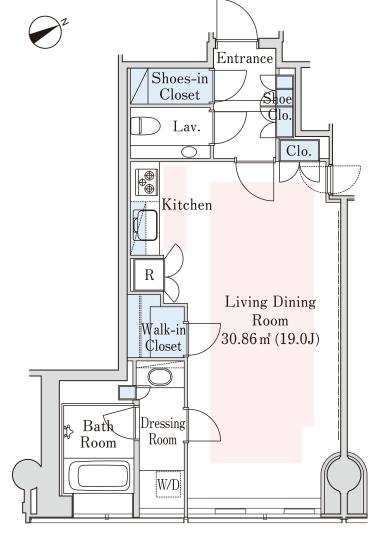

## La Tour Mita Apartment No. 3601 (36F)

Update Date: 2025/4/1 Next scheduled update date: Anytime





- 1 Lease guarantee agreement: required (by a guarantee company designated by us)
  Guarantee fee: 30% of lease for the first year, 8,000 yen/year for the second and subsequent years
  Fees may vary depending on the guarantee company contact us for more details.
- 2 All rentals are on a first-come-first-served basis.
- 3 Multi-risk home insurance is mandatory.
- 4 Deposits equivalent to one month of rent are non-refundable at the end of the contract.
- 5 If the contract is terminated in less than one year, a penalty equivalent to one-month rent will be applied.
- 6 When disparities arise between the drawing and the actual construction, the actual construction takes precedence.

Sumitomo Realty & Development Co., Ltd.

Shinjuku NS Building, 2-4-1, Nishi-Shinjuku Shinjuku-ku, Tokyo 163-082