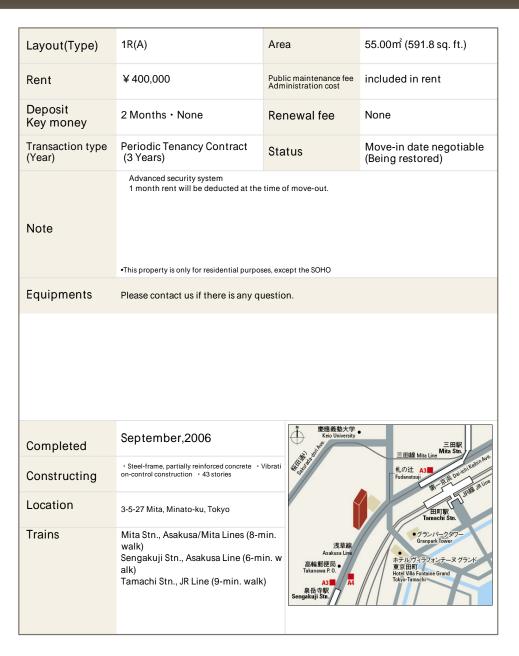

## La Tour Mita Apartment No. 3601 (36F)

Update Date: 2025/4/1 Next scheduled update date: Anytime

- 1 Lease guarantee agreement: required (by a guarantee company designated by us)
  Guarantee fee: 30% of lease for the first year, 8,000 yen/year for the second and subsequent years
  Fees may vary depending on the guarantee company contact us for more details.
- 2 All rentals are on a first-come-first-served basis.
- 3 Multi-risk home insurance is mandatory.
- 4 Deposits equivalent to one month of rent are non-refundable at the end of the contract.
- 5 If the contract is terminated in less than one year, a penalty equivalent to one-month rent will be applied.
- 6 When disparities arise between the drawing and the actual construction, the actual construction takes precedence.