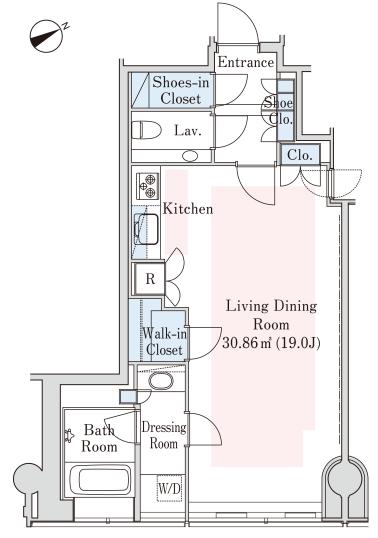

## La Tour Mita Apartment No. 3801 (38F)

Update Date: 2024/11/23 Next scheduled update date: Anytime

- 1 Lease guarantee agreement: required (by a guarantee company designated by us)
  Guarantee fee: 30% of lease for the first year, 8,000 yen/year for the second and subsequent years
  Fees may vary depending on the guarantee company contact us for more details.
- 2 All rentals are on a first-come-first-served basis.
- 3 Multi-risk home insurance is mandatory.
- 4 Deposits equivalent to one month of rent are non-refundable at the end of the contract.
- 5 If the contract is terminated in less than one year, a penalty equivalent to one-month rent will be applied.
- 6 When disparities arise between the drawing and the actual construction, the actual construction takes precedence.