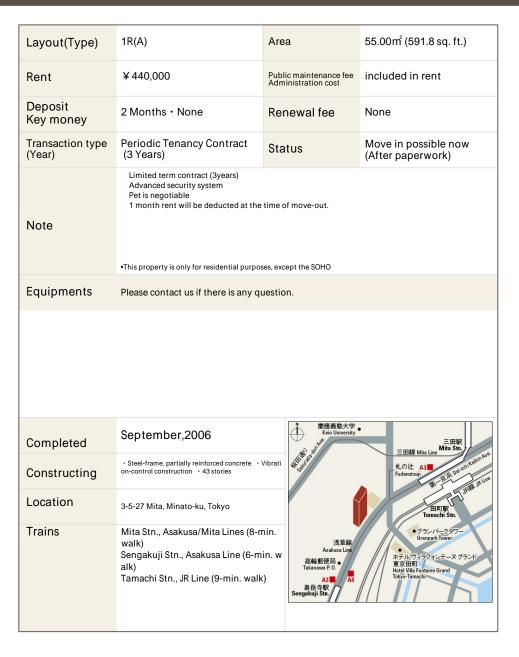

## La Tour Mita Apartment No. 3801 (38F)

Update Date: 2024/11/23 Next scheduled update date: Anytime

- 1 Lease guarantee agreement: required (by a guarantee company designated by us)
  Guarantee fee: 30% of lease for the first year, 8,000 yen/year for the second and subsequent years
  Fees may vary depending on the guarantee company contact us for more details.
- 2 All rentals are on a first-come-first-served basis.
- 3 Multi-risk home insurance is mandatory.
- 4 Deposits equivalent to one month of rent are non-refundable at the end of the contract.
- 5 If the contract is terminated in less than one year, a penalty equivalent to one-month rent will be applied.
- 6 When disparities arise between the drawing and the actual construction, the actual construction takes precedence.