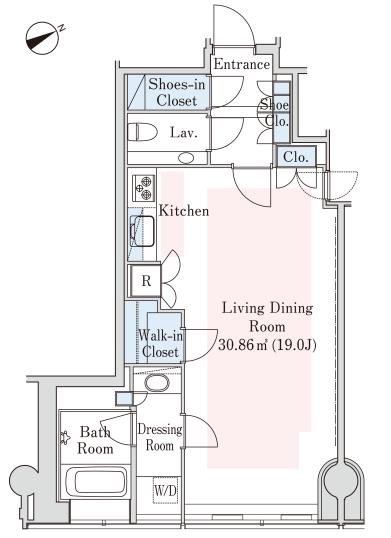

## La Tour Mita Apartment No. 3901 (39F)

| Layout(Type)                          | 1R(A)                                                                                                                                     | Area                                          | 55.00㎡ (591.8 sq. ft.)                   |
|---------------------------------------|-------------------------------------------------------------------------------------------------------------------------------------------|-----------------------------------------------|------------------------------------------|
| Rent                                  | ¥ 440,000                                                                                                                                 | Public maintenance fee<br>Administration cost | included in rent                         |
| Deposit<br>Key money                  | 2 Months • None                                                                                                                           | Renewal fee                                   | None                                     |
| Transaction type<br>(Year)            | Periodic Tenancy Contract<br>(3 Years)                                                                                                    | Status                                        | Vacancy soon<br>(Moving out: 02/2025)    |
| Note                                  | Limited term contract (3years)<br>Advanced security system<br>Pet is negotiable<br>1 month rent will be deducted at the time of move-out. |                                               |                                          |
| Equipments                            | Please contact us if there is any qu                                                                                                      | uestion.                                      |                                          |
|                                       |                                                                                                                                           |                                               |                                          |
|                                       |                                                                                                                                           |                                               |                                          |
| Completed                             | September,2006                                                                                                                            | N<br>Keio University<br>2 好                   | 三田駅<br>Mita Str                          |
|                                       | September,2006 • Steel-frame, partially reinforced concrete • v on-control construction • 43 stories                                      | The second                                    | 三田駅                                      |
| Completed<br>Constructing<br>Location | Steel-frame, partially reinforced concrete                                                                                                | Vibrati                                       | 三田駅<br>三田線 Mita Line Mita Stn.<br>札の辻 A3 |