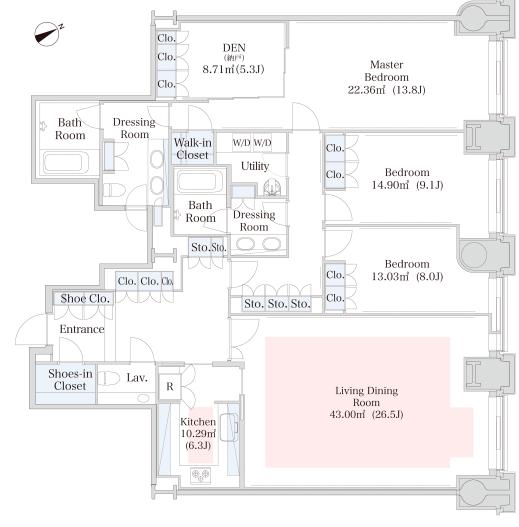

## La Tour Mita Apartment No. 3906 (39F)

Update Date: 2025/4/19 Next scheduled update date: Anytime

- 1 Lease guarantee agreement: required (by a guarantee company designated by us) Guarantee fee: 30% of lease for the first year, 8,000 yen/year for the second and subsequent years Fees may vary depending on the guarantee company - contact us for more details.
- 2 All rentals are on a first-come-first-served basis.
- 3 Multi-risk home insurance is mandatory.
- 4 Deposits equivalent to one month of rent are non-refundable at the end of the contract.
- 5 If the contract is terminated in less than one year, a penalty equivalent to one-month rent will be applied.
- 6 When disparities arise between the drawing and the actual construction, the actual construction takes precedence.