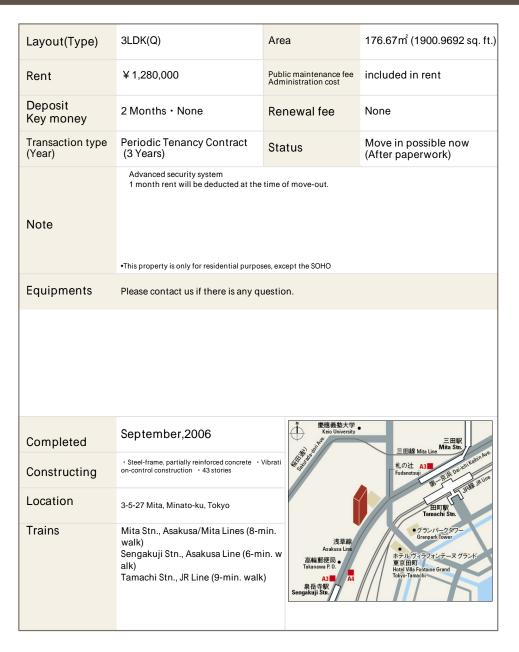

## La Tour Mita Apartment No. 3906 (39F)

Update Date: 2025/4/19 Next scheduled update date: Anytime

- 1 Lease guarantee agreement: required (by a guarantee company designated by us) Guarantee fee: 30% of lease for the first year, 8,000 yen/year for the second and subsequent years Fees may vary depending on the guarantee company - contact us for more details.
- 2 All rentals are on a first-come-first-served basis.
- 3 Multi-risk home insurance is mandatory.
- 4 Deposits equivalent to one month of rent are non-refundable at the end of the contract.
- 5 If the contract is terminated in less than one year, a penalty equivalent to one-month rent will be applied.
- 6 When disparities arise between the drawing and the actual construction, the actual construction takes precedence.