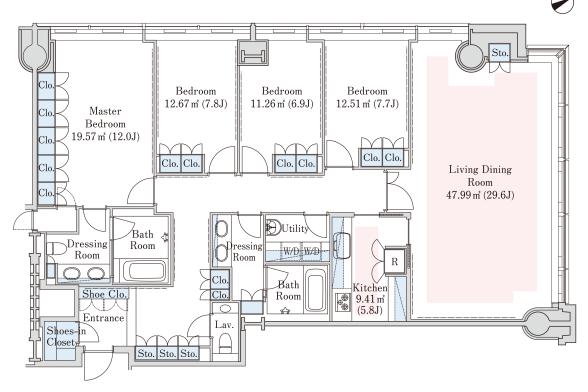

## La Tour Mita Apartment No. 3907 (39F)

Update Date: 2024/11/23 Next scheduled update date: Anytime

| Layout(Type)            | 4LDK(R)                                                                                                                                                                                            | Area                                          | 175.92m² (1892.8992 sq. ft.)          |
|-------------------------|----------------------------------------------------------------------------------------------------------------------------------------------------------------------------------------------------|-----------------------------------------------|---------------------------------------|
| Rent                    | ¥ 1,350,000                                                                                                                                                                                        | Public maintenance fee<br>Administration cost | included in rent                      |
| Deposit<br>Key money    | 2 Months • None                                                                                                                                                                                    | Renewal fee                                   | None                                  |
| Transaction type (Year) | Periodic Tenancy Contract<br>(3 Years)                                                                                                                                                             | Status                                        | Vacancy soon<br>(Moving out: 12/2024) |
| Note                    | Limited term contract (3years) Advanced security system Pet is negotiable 1 month rent will be deducted at the time of move-out.  •This property is only for residential purposes, except the SOHO |                                               |                                       |
| Equipments              | Please contact us if there is any question.                                                                                                                                                        |                                               |                                       |
|                         |                                                                                                                                                                                                    | N 慶應義塾大学<br>Kéo University                    |                                       |