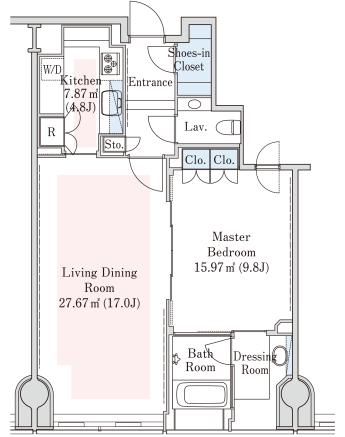

## La Tour Mita Apartment No. 4004 (40F)

Update Date: 2025/1/19 Next scheduled update date: Anytime

| Layout(Type)            | 1LDK(E)                                                                                                                                                                                            | Area                                          | 72.49㎡ (779.9924 sq. ft.)                |
|-------------------------|----------------------------------------------------------------------------------------------------------------------------------------------------------------------------------------------------|-----------------------------------------------|------------------------------------------|
| Rent                    | ¥ 570,000                                                                                                                                                                                          | Public maintenance fee<br>Administration cost | included in rent                         |
| Deposit<br>Key money    | 2 Months • None                                                                                                                                                                                    | Renewal fee                                   | None                                     |
| Transaction type (Year) | Periodic Tenancy Contract<br>(3 Years)                                                                                                                                                             | Status                                        | Move-in date negotiable (Being restored) |
| Note                    | Limited term contract (3years) Advanced security system Pet is negotiable 1 month rent will be deducted at the time of move-out.  •This property is only for residential purposes, except the SOHO |                                               |                                          |
| Equipments              | Please contact us if there is any question.                                                                                                                                                        |                                               |                                          |
|                         |                                                                                                                                                                                                    |                                               |                                          |