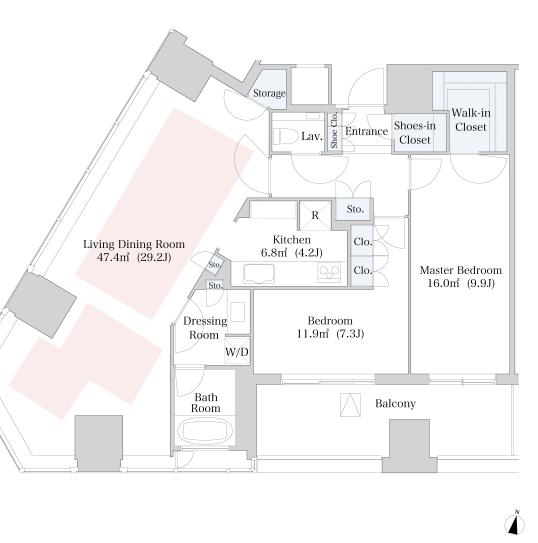

## CENTRAL PARK TOWER La Tour Shinjuku Apartment No. 911 (9F)

Update Date : 2025/4/19 Next scheduled update date: Anytime

- 1 Lease guarantee agreement: required (by a guarantee company designated by us) Guarantee fee: 30% of lease for the first year, 8,000 yen/year for the second and subsequent years Fees may vary depending on the guarantee company - contact us for more details.
- 2 All rentals are on a first-come-first-served basis.
- 3 Multi-risk home insurance is mandatory.
- 4 Deposits equivalent to one month of rent are non-refundable at the end of the contract.
- 5 If the contract is terminated in less than one year, a penalty equivalent to one-month rent will be applied.
- 6 When disparities arise between the drawing and the actual construction, the actual construction takes precedence.