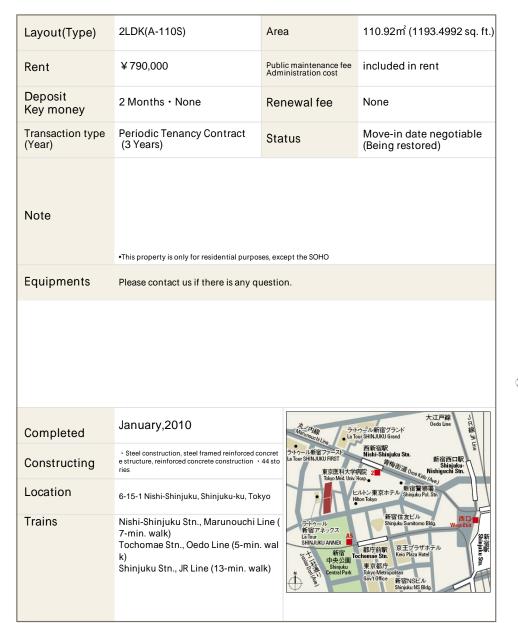

## CENTRAL PARK TOWER La Tour Shinjuku Apartment No. 911 (9F)

Update Date : 2025/4/19 Next scheduled update date: Anytime

- 1 Lease guarantee agreement: required (by a guarantee company designated by us) Guarantee fee: 30% of lease for the first year, 8,000 yen/year for the second and subsequent years Fees may vary depending on the guarantee company - contact us for more details.
- 2 All rentals are on a first-come-first-served basis.
- 3 Multi-risk home insurance is mandatory.
- 4 Deposits equivalent to one month of rent are non-refundable at the end of the contract.
- 5 If the contract is terminated in less than one year, a penalty equivalent to one-month rent will be applied.
- 6 When disparities arise between the drawing and the actual construction, the actual construction takes precedence.