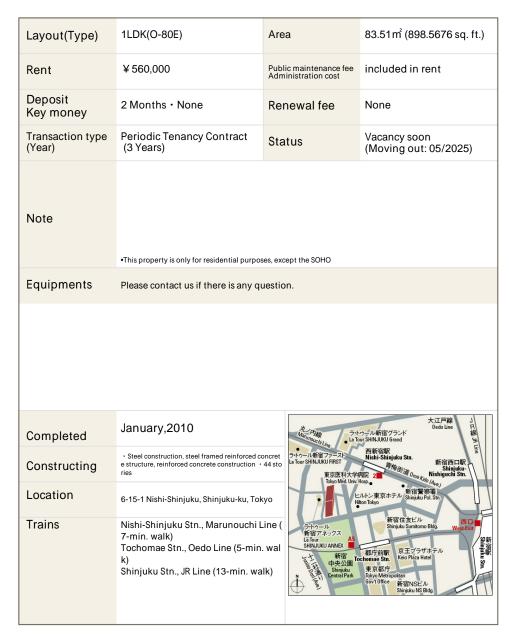

## CENTRAL PARK TOWER La Tour Shinjuku

## Apartment No. 929 (9F)

Update Date: 2025/4/19 Next scheduled update date: Anytime

- 1 Lease guarantee agreement: required (by a guarantee company designated by us) Guarantee fee: 30% of lease for the first year, 8,000 yen/year for the second and subsequent years Fees may vary depending on the quarantee company - contact us for more details
- All rentals are on a first-come-first-served basis.
- Multi-risk home insurance is mandatory.
- Deposits equivalent to one month of rent are non-refundable at the end of the contract.
- 5 If the contract is terminated in less than one year, a penalty equivalent to one-month rent will be applied.
- 6 When disparities arise between the drawing and the actual construction, the actual construction takes precedence.

Sumitomo Realty & Development Co., Ltd.

Shinjuku NS Building, 2-4-1, Nishi-Shinjuku Shinjuku-ku, Tokyo 163-0820 Japan

Phone: +81-3-3346-9510

Phone: 0120-770-507

for Real estate company: +81-3-3346-9510 Please contact us if there is any question.