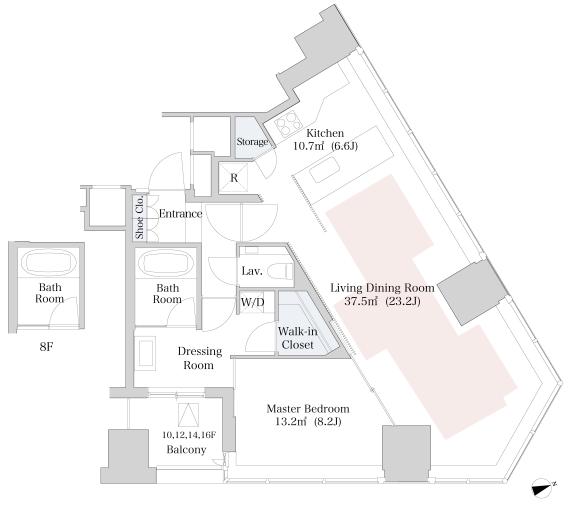

## CENTRAL PARK TOWER La Tour Shinjuku

## Apartment No. 929 (9F)

Update Date: 2025/4/19 Next scheduled update date: Anytime





- 1 Lease guarantee agreement: required (by a guarantee company designated by us) Guarantee fee: 30% of lease for the first year, 8,000 yen/year for the second and subsequent years Fees may vary depending on the quarantee company - contact us for more details
- All rentals are on a first-come-first-served basis.
- Multi-risk home insurance is mandatory.
- Deposits equivalent to one month of rent are non-refundable at the end of the contract.
- 5 If the contract is terminated in less than one year, a penalty equivalent to one-month rent will be applied.
- 6 When disparities arise between the drawing and the actual construction, the actual construction takes precedence.

Sumitomo Realty & Development Co., Ltd.

Shinjuku NS Building, 2-4-1, Nishi-Shinjuku Shinjuku-ku, Tokyo 163-0820 Japan