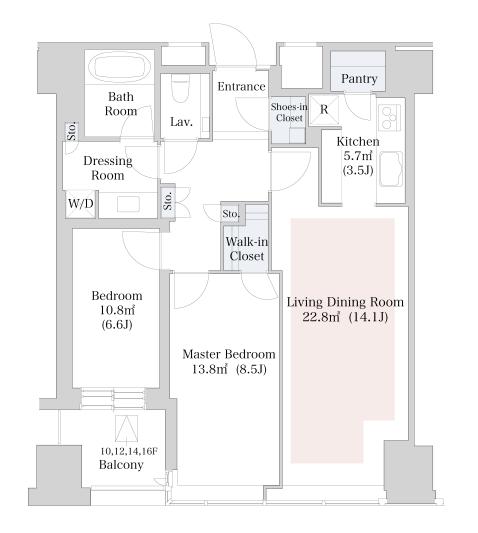

## CENTRAL PARK TOWER La Tour Shinjuku Apartment No. 1303 (13F)

Update Date : 2024/10/9 Next scheduled update date: Anytime

| Layout(Type)               | 2LDK(H-80W)                                                                                               | Area                                                                 | 77.39m² (832.7164 sq. ft.)                                                                                                                                                                                                                                                                                                                                                                                                                                                                                                                                                                                                                                                                                                                                                                                                                                                                                                                                                                                                                                                                                                                                                                                                                                                                                                                                                                                                                                                                                                                                                                                                                                                                                                                                                                                                                                                                                                                                                                                                                                                                                                                                                                                                                                                                                                                        |  |
|----------------------------|-----------------------------------------------------------------------------------------------------------|----------------------------------------------------------------------|---------------------------------------------------------------------------------------------------------------------------------------------------------------------------------------------------------------------------------------------------------------------------------------------------------------------------------------------------------------------------------------------------------------------------------------------------------------------------------------------------------------------------------------------------------------------------------------------------------------------------------------------------------------------------------------------------------------------------------------------------------------------------------------------------------------------------------------------------------------------------------------------------------------------------------------------------------------------------------------------------------------------------------------------------------------------------------------------------------------------------------------------------------------------------------------------------------------------------------------------------------------------------------------------------------------------------------------------------------------------------------------------------------------------------------------------------------------------------------------------------------------------------------------------------------------------------------------------------------------------------------------------------------------------------------------------------------------------------------------------------------------------------------------------------------------------------------------------------------------------------------------------------------------------------------------------------------------------------------------------------------------------------------------------------------------------------------------------------------------------------------------------------------------------------------------------------------------------------------------------------------------------------------------------------------------------------------------------------|--|
| Rent                       | ¥ 480,000                                                                                                 | Public maintenance fee<br>Administration cost                        | included in rent                                                                                                                                                                                                                                                                                                                                                                                                                                                                                                                                                                                                                                                                                                                                                                                                                                                                                                                                                                                                                                                                                                                                                                                                                                                                                                                                                                                                                                                                                                                                                                                                                                                                                                                                                                                                                                                                                                                                                                                                                                                                                                                                                                                                                                                                                                                                  |  |
| Deposit<br>Key money       | 2 Months • None                                                                                           | Renewal fee                                                          | None                                                                                                                                                                                                                                                                                                                                                                                                                                                                                                                                                                                                                                                                                                                                                                                                                                                                                                                                                                                                                                                                                                                                                                                                                                                                                                                                                                                                                                                                                                                                                                                                                                                                                                                                                                                                                                                                                                                                                                                                                                                                                                                                                                                                                                                                                                                                              |  |
| Transaction type<br>(Year) | Periodic Tenancy Contract<br>(3 Years)                                                                    | Status                                                               | Vacancy soon<br>(Moving out: 10/2024)                                                                                                                                                                                                                                                                                                                                                                                                                                                                                                                                                                                                                                                                                                                                                                                                                                                                                                                                                                                                                                                                                                                                                                                                                                                                                                                                                                                                                                                                                                                                                                                                                                                                                                                                                                                                                                                                                                                                                                                                                                                                                                                                                                                                                                                                                                             |  |
| Note                       | •This property is only for residential purpos                                                             | ses, except the SOHO                                                 |                                                                                                                                                                                                                                                                                                                                                                                                                                                                                                                                                                                                                                                                                                                                                                                                                                                                                                                                                                                                                                                                                                                                                                                                                                                                                                                                                                                                                                                                                                                                                                                                                                                                                                                                                                                                                                                                                                                                                                                                                                                                                                                                                                                                                                                                                                                                                   |  |
| Equipments                 | Please contact us if there is any question.                                                               |                                                                      |                                                                                                                                                                                                                                                                                                                                                                                                                                                                                                                                                                                                                                                                                                                                                                                                                                                                                                                                                                                                                                                                                                                                                                                                                                                                                                                                                                                                                                                                                                                                                                                                                                                                                                                                                                                                                                                                                                                                                                                                                                                                                                                                                                                                                                                                                                                                                   |  |
|                            |                                                                                                           |                                                                      | 大江戸線、ノ                                                                                                                                                                                                                                                                                                                                                                                                                                                                                                                                                                                                                                                                                                                                                                                                                                                                                                                                                                                                                                                                                                                                                                                                                                                                                                                                                                                                                                                                                                                                                                                                                                                                                                                                                                                                                                                                                                                                                                                                                                                                                                                                                                                                                                                                                                                                            |  |
| Completed                  | January,2010                                                                                              | Manunouchi Line La Ti                                                | ウトウール新宿ウランズ<br>La Tour SHINUKU Grand<br>ウトウール新宿ウブンズ<br>La Tour SHINUKU Grand<br>マリングンドレーン<br>Tour SHINUKU Grand<br>Tour SHINUKU Gr |  |
| Constructing               | Steel construction, steel framed reinforced co<br>e structure, reinforced concrete construction •<br>ries | oncret<br>44 sto<br>ウトウール新宿ファースト<br>La Tour SHINJUKU FIRST<br>東京医科大学 |                                                                                                                                                                                                                                                                                                                                                                                                                                                                                                                                                                                                                                                                                                                                                                                                                                                                                                                                                                                                                                                                                                                                                                                                                                                                                                                                                                                                                                                                                                                                                                                                                                                                                                                                                                                                                                                                                                                                                                                                                                                                                                                                                                                                                                                                                                                                                   |  |
| Location                   | 6-15-1 Nishi-Shinjuku, Shinjuku-ku, Tok                                                                   |                                                                      |                                                                                                                                                                                                                                                                                                                                                                                                                                                                                                                                                                                                                                                                                                                                                                                                                                                                                                                                                                                                                                                                                                                                                                                                                                                                                                                                                                                                                                                                                                                                                                                                                                                                                                                                                                                                                                                                                                                                                                                                                                                                                                                                                                                                                                                                                                                                                   |  |
| Trains                     | Nishi-Shinjuku Stn., Marunouchi L                                                                         | ine ( 7.69-1                                                         |                                                                                                                                                                                                                                                                                                                                                                                                                                                                                                                                                                                                                                                                                                                                                                                                                                                                                                                                                                                                                                                                                                                                                                                                                                                                                                                                                                                                                                                                                                                                                                                                                                                                                                                                                                                                                                                                                                                                                                                                                                                                                                                                                                                                                                                                                                                                                   |  |