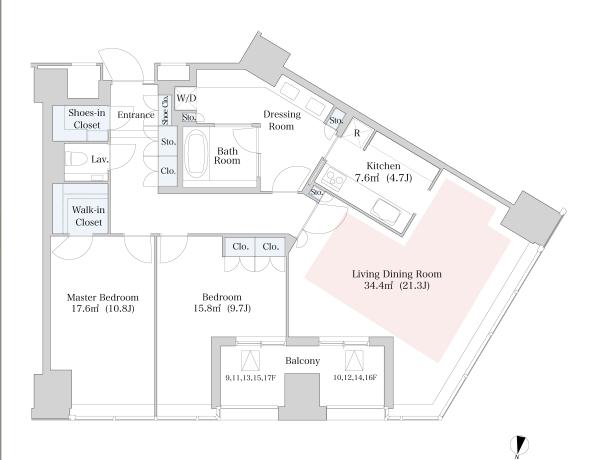

## CENTRAL PARK TOWER La Tour Shinjuku Apartment No. 1401 (14F)

Update Date: 2024/11/23 Next scheduled update date: Anytime

| Layout(Type)            | 2LDK(A-120W)                                                                                                                      | Area                                          | 115.07m² (1238.1532 sq. ft.)                                                                                                                                                                                                                                                                                                                                                                                                                                                                                                                                                                                                                                                                                                                                                                                                                                                                                                                                                                                                                                                                                                                                                                                                                                                                                                                                                                                                                                                                                                                                                                                                                                                                                                                                                                                                                                                                                                                                                                                                                                                                                                 |  |
|-------------------------|-----------------------------------------------------------------------------------------------------------------------------------|-----------------------------------------------|------------------------------------------------------------------------------------------------------------------------------------------------------------------------------------------------------------------------------------------------------------------------------------------------------------------------------------------------------------------------------------------------------------------------------------------------------------------------------------------------------------------------------------------------------------------------------------------------------------------------------------------------------------------------------------------------------------------------------------------------------------------------------------------------------------------------------------------------------------------------------------------------------------------------------------------------------------------------------------------------------------------------------------------------------------------------------------------------------------------------------------------------------------------------------------------------------------------------------------------------------------------------------------------------------------------------------------------------------------------------------------------------------------------------------------------------------------------------------------------------------------------------------------------------------------------------------------------------------------------------------------------------------------------------------------------------------------------------------------------------------------------------------------------------------------------------------------------------------------------------------------------------------------------------------------------------------------------------------------------------------------------------------------------------------------------------------------------------------------------------------|--|
| Rent                    | ¥ 690,000                                                                                                                         | Public maintenance fee<br>Administration cost | included in rent                                                                                                                                                                                                                                                                                                                                                                                                                                                                                                                                                                                                                                                                                                                                                                                                                                                                                                                                                                                                                                                                                                                                                                                                                                                                                                                                                                                                                                                                                                                                                                                                                                                                                                                                                                                                                                                                                                                                                                                                                                                                                                             |  |
| Deposit<br>Key money    | 2 Months · None                                                                                                                   | Renewal fee                                   | None                                                                                                                                                                                                                                                                                                                                                                                                                                                                                                                                                                                                                                                                                                                                                                                                                                                                                                                                                                                                                                                                                                                                                                                                                                                                                                                                                                                                                                                                                                                                                                                                                                                                                                                                                                                                                                                                                                                                                                                                                                                                                                                         |  |
| Transaction type (Year) | Periodic Tenancy Contract<br>(3 Years)                                                                                            | Status                                        | Move-in date negotiable (Being restored)                                                                                                                                                                                                                                                                                                                                                                                                                                                                                                                                                                                                                                                                                                                                                                                                                                                                                                                                                                                                                                                                                                                                                                                                                                                                                                                                                                                                                                                                                                                                                                                                                                                                                                                                                                                                                                                                                                                                                                                                                                                                                     |  |
| Note                    | •This property is only for residential purpos                                                                                     | es, except the SOHO                           |                                                                                                                                                                                                                                                                                                                                                                                                                                                                                                                                                                                                                                                                                                                                                                                                                                                                                                                                                                                                                                                                                                                                                                                                                                                                                                                                                                                                                                                                                                                                                                                                                                                                                                                                                                                                                                                                                                                                                                                                                                                                                                                              |  |
| Equipments              | Please contact us if there is any question.                                                                                       |                                               |                                                                                                                                                                                                                                                                                                                                                                                                                                                                                                                                                                                                                                                                                                                                                                                                                                                                                                                                                                                                                                                                                                                                                                                                                                                                                                                                                                                                                                                                                                                                                                                                                                                                                                                                                                                                                                                                                                                                                                                                                                                                                                                              |  |
|                         |                                                                                                                                   |                                               |                                                                                                                                                                                                                                                                                                                                                                                                                                                                                                                                                                                                                                                                                                                                                                                                                                                                                                                                                                                                                                                                                                                                                                                                                                                                                                                                                                                                                                                                                                                                                                                                                                                                                                                                                                                                                                                                                                                                                                                                                                                                                                                              |  |
| Completed               | January,2010                                                                                                                      | Marunouchi Line La To                         | 大江戸線 Dedu Line Reduction To Shin NUNU Grand To Sh |  |
| Constructing            | Steel construction, steel framed reinforced co<br>e structure, reinforced concrete construction ries                              | oncret<br>44 sto                              |                                                                                                                                                                                                                                                                                                                                                                                                                                                                                                                                                                                                                                                                                                                                                                                                                                                                                                                                                                                                                                                                                                                                                                                                                                                                                                                                                                                                                                                                                                                                                                                                                                                                                                                                                                                                                                                                                                                                                                                                                                                                                                                              |  |
| Location                | 6-15-1 Nishi-Shinjuku, Shinjuku-ku, Tok                                                                                           |                                               |                                                                                                                                                                                                                                                                                                                                                                                                                                                                                                                                                                                                                                                                                                                                                                                                                                                                                                                                                                                                                                                                                                                                                                                                                                                                                                                                                                                                                                                                                                                                                                                                                                                                                                                                                                                                                                                                                                                                                                                                                                                                                                                              |  |
| Trains                  | Nishi-Shinjuku Stn., Marunouchi L<br>7-min. walk)<br>Tochomae Stn., Oedo Line (5-min.<br>k)<br>Shinjuku Stn., JR Line (13-min. wa | 新宿アネックス<br>La Tour<br>SHINJUKU ANNEX<br>新宿 To |                                                                                                                                                                                                                                                                                                                                                                                                                                                                                                                                                                                                                                                                                                                                                                                                                                                                                                                                                                                                                                                                                                                                                                                                                                                                                                                                                                                                                                                                                                                                                                                                                                                                                                                                                                                                                                                                                                                                                                                                                                                                                                                              |  |