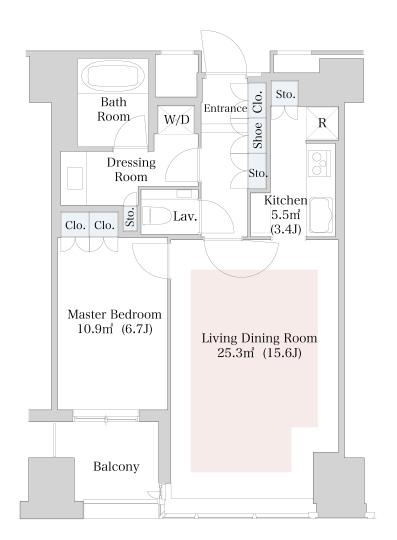

## CENTRAL PARK TOWER La Tour Shinjuku Apartment No. 1715 (17F)

| Layout(Type)               | 1LDK(C-60E)                                                                                     | Area                                          | 60.79m² (654.1004 sq. ft.)                   |
|----------------------------|-------------------------------------------------------------------------------------------------|-----------------------------------------------|----------------------------------------------|
| Rent                       | ¥ 430,000                                                                                       | Public maintenance fee<br>Administration cost | included in rent                             |
| Deposit<br>Key money       | 2 Months • None                                                                                 | Renewal fee                                   | None                                         |
| Transaction type<br>(Year) | Periodic Tenancy Contract<br>(3 Years)                                                          | Status                                        | Vacancy soon<br>(Moving out: 01/2025)        |
| Note                       | •This property is only for residential purpos                                                   | es, except the SOHO                           |                                              |
| Equipments                 | Please contact us if there is any question.                                                     |                                               |                                              |
|                            |                                                                                                 |                                               |                                              |
| Completed                  | January,2010                                                                                    | 対しり<br>Manunouchi Line<br>・La To              | 大江戸線 J<br>Oedo Line R<br>ur SHINJUKU Grand 知 |
| Constructing               | Steel construction, steel framed reinforced co<br>e structure, reinforced concrete construction | oncret ラトゥール新宿ファースト                           | ラ・トゥール新宿ファースト 四新佰駅 a                         |
|                            | ries                                                                                            | 東京医科大学                                        | 精確的道 Ome Kido / Nishiguchi Stn.              |
| Location                   | 6-15-1 Nishi-Shinjuku, Shinjuku-ku, Tok                                                         | Tokyo Med. Univ.                              | 部度 2 Nishiguchi Stn.                         |