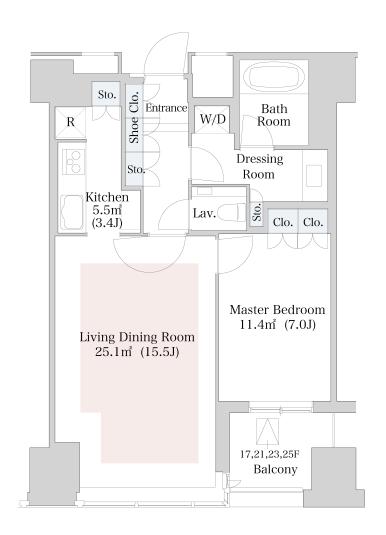

## CENTRAL PARK TOWER La Tour Shinjuku Apartment No. 1716 (17F)

| Layout(Type)               | 1LDK(F-60E')                                                                                              | Area                                          | 61.36m² (660.2336 sq. ft.)                                                                                                                                                                                                                                                                                                                                                                                                                                                                                                                                                                                                                                                                                                                                                                                                                                                                                                                                                                                                                                                                                                                                                                                                                                                                                                                                                                                                                                                                                                                                                                                                                                                                                                                                                                                                                                                                                                                                                                                                                                                                                                                                                                                                                                                                                                                                                                                                                     |  |
|----------------------------|-----------------------------------------------------------------------------------------------------------|-----------------------------------------------|------------------------------------------------------------------------------------------------------------------------------------------------------------------------------------------------------------------------------------------------------------------------------------------------------------------------------------------------------------------------------------------------------------------------------------------------------------------------------------------------------------------------------------------------------------------------------------------------------------------------------------------------------------------------------------------------------------------------------------------------------------------------------------------------------------------------------------------------------------------------------------------------------------------------------------------------------------------------------------------------------------------------------------------------------------------------------------------------------------------------------------------------------------------------------------------------------------------------------------------------------------------------------------------------------------------------------------------------------------------------------------------------------------------------------------------------------------------------------------------------------------------------------------------------------------------------------------------------------------------------------------------------------------------------------------------------------------------------------------------------------------------------------------------------------------------------------------------------------------------------------------------------------------------------------------------------------------------------------------------------------------------------------------------------------------------------------------------------------------------------------------------------------------------------------------------------------------------------------------------------------------------------------------------------------------------------------------------------------------------------------------------------------------------------------------------------|--|
| Rent                       | ¥ 430,000                                                                                                 | Public maintenance fee<br>Administration cost | included in rent                                                                                                                                                                                                                                                                                                                                                                                                                                                                                                                                                                                                                                                                                                                                                                                                                                                                                                                                                                                                                                                                                                                                                                                                                                                                                                                                                                                                                                                                                                                                                                                                                                                                                                                                                                                                                                                                                                                                                                                                                                                                                                                                                                                                                                                                                                                                                                                                                               |  |
| Deposit<br>Key money       | 2 Months • None                                                                                           | Renewal fee                                   | None                                                                                                                                                                                                                                                                                                                                                                                                                                                                                                                                                                                                                                                                                                                                                                                                                                                                                                                                                                                                                                                                                                                                                                                                                                                                                                                                                                                                                                                                                                                                                                                                                                                                                                                                                                                                                                                                                                                                                                                                                                                                                                                                                                                                                                                                                                                                                                                                                                           |  |
| Transaction type<br>(Year) | Periodic Tenancy Contract<br>(3 Years)                                                                    | Status                                        | Vacancy soon<br>(Moving out: 01/2025)                                                                                                                                                                                                                                                                                                                                                                                                                                                                                                                                                                                                                                                                                                                                                                                                                                                                                                                                                                                                                                                                                                                                                                                                                                                                                                                                                                                                                                                                                                                                                                                                                                                                                                                                                                                                                                                                                                                                                                                                                                                                                                                                                                                                                                                                                                                                                                                                          |  |
| Note                       | •This property is only for residential purpos                                                             | ies, except the SOHO                          |                                                                                                                                                                                                                                                                                                                                                                                                                                                                                                                                                                                                                                                                                                                                                                                                                                                                                                                                                                                                                                                                                                                                                                                                                                                                                                                                                                                                                                                                                                                                                                                                                                                                                                                                                                                                                                                                                                                                                                                                                                                                                                                                                                                                                                                                                                                                                                                                                                                |  |
| Equipments                 | Please contact us if there is any question.                                                               |                                               |                                                                                                                                                                                                                                                                                                                                                                                                                                                                                                                                                                                                                                                                                                                                                                                                                                                                                                                                                                                                                                                                                                                                                                                                                                                                                                                                                                                                                                                                                                                                                                                                                                                                                                                                                                                                                                                                                                                                                                                                                                                                                                                                                                                                                                                                                                                                                                                                                                                |  |
|                            |                                                                                                           |                                               | 人 解石正大                                                                                                                                                                                                                                                                                                                                                                                                                                                                                                                                                                                                                                                                                                                                                                                                                                                                                                                                                                                                                                                                                                                                                                                                                                                                                                                                                                                                                                                                                                                                                                                                                                                                                                                                                                                                                                                                                                                                                                                                                                                                                                                                                                                                                                                                                                                                                                                                                                         |  |
| Completed                  | January,2010                                                                                              | Marunouchi Line                               | 0edo Line R<br>ヴール新宿グランド<br>Awr SHINJUKU Grand ら                                                                                                                                                                                                                                                                                                                                                                                                                                                                                                                                                                                                                                                                                                                                                                                                                                                                                                                                                                                                                                                                                                                                                                                                                                                                                                                                                                                                                                                                                                                                                                                                                                                                                                                                                                                                                                                                                                                                                                                                                                                                                                                                                                                                                                                                                                                                                                                               |  |
| Constructing               | Steel construction, steel framed reinforced cc<br>e structure, reinforced concrete construction •<br>ries | oncret<br>44 sto<br>東京医科大学                    | - トゥール新宿ファースト<br>La Tour SHIAJUCU RRST<br>東京医科大学病院 2<br>- ひらいMad Univ. Hop.<br>- ひしいン東京ホテル、Shinguku-<br>Shinguku-<br>- しいン東京ホテル、Shinguku-<br>Shinguku-<br>- Shinguku-<br>- Shin |  |
| Location                   | 6-15-1 Nishi-Shinjuku, Shinjuku-ku, Tok                                                                   |                                               |                                                                                                                                                                                                                                                                                                                                                                                                                                                                                                                                                                                                                                                                                                                                                                                                                                                                                                                                                                                                                                                                                                                                                                                                                                                                                                                                                                                                                                                                                                                                                                                                                                                                                                                                                                                                                                                                                                                                                                                                                                                                                                                                                                                                                                                                                                                                                                                                                                                |  |
| Trains                     | Nishi-Shinjuku Stn., Marunouchi L                                                                         | ine (                                         |                                                                                                                                                                                                                                                                                                                                                                                                                                                                                                                                                                                                                                                                                                                                                                                                                                                                                                                                                                                                                                                                                                                                                                                                                                                                                                                                                                                                                                                                                                                                                                                                                                                                                                                                                                                                                                                                                                                                                                                                                                                                                                                                                                                                                                                                                                                                                                                                                                                |  |