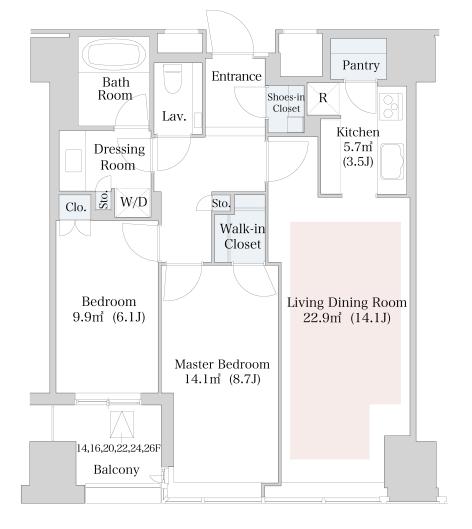

## CENTRAL PARK TOWER La Tour Shinjuku

## Apartment No. 2004 (20F)

Update Date: 2024/11/23 Next scheduled update date: Anytime

- 1 Lease guarantee agreement: required (by a guarantee company designated by us)
  Guarantee fee: 30% of lease for the first year, 8,000 yen/year for the second and subsequent years
  Fees may vary depending on the guarantee company contact us for more details.
- 2 All rentals are on a first-come-first-served basis.
- 3 Multi-risk home insurance is mandatory.
- 4 Deposits equivalent to one month of rent are non-refundable at the end of the contract.
- 5 If the contract is terminated in less than one year, a penalty equivalent to one-month rent will be applied.
- 6 When disparities arise between the drawing and the actual construction, the actual construction takes precedence.