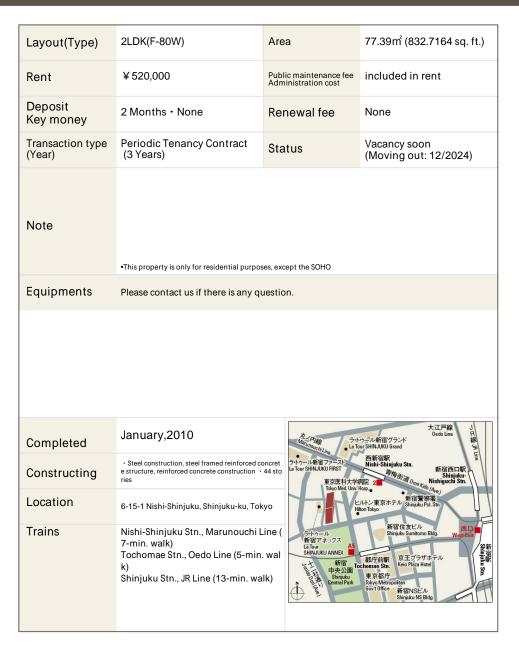

## CENTRAL PARK TOWER La Tour Shinjuku

## Apartment No. 2004 (20F)

Update Date: 2024/11/23 Next scheduled update date: Anytime

- 1 Lease guarantee agreement: required (by a guarantee company designated by us)
  Guarantee fee: 30% of lease for the first year, 8,000 yen/year for the second and subsequent years
  Fees may vary depending on the guarantee company contact us for more details.
- 2 All rentals are on a first-come-first-served basis.
- 3 Multi-risk home insurance is mandatory.
- 4 Deposits equivalent to one month of rent are non-refundable at the end of the contract.
- 5 If the contract is terminated in less than one year, a penalty equivalent to one-month rent will be applied.
- 6 When disparities arise between the drawing and the actual construction, the actual construction takes precedence.