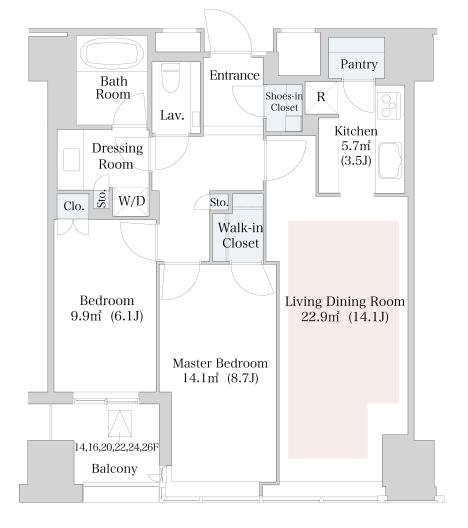

## Apartment No. 2104 (21F)

Update Date: 2025/2/23 Next scheduled update date: Anytime

| Layout(Type)            | 2LDK(F-80W)                                                                                                                      | Area                                                               | 77.39m² (832.7164 sq. ft.)                                                                                                                                                                                                                                                                                                                                                                                                                                                                                                                                                                                                                                                                                                                                                                                                                                                                                                                                                                                                                                                                                                                                                                                                                                                                                                                                                                                                                                                                                                                                                                                                                                                                                                                                                                                                                                                                                                                                                                                                                                                                                                   |  |
|-------------------------|----------------------------------------------------------------------------------------------------------------------------------|--------------------------------------------------------------------|------------------------------------------------------------------------------------------------------------------------------------------------------------------------------------------------------------------------------------------------------------------------------------------------------------------------------------------------------------------------------------------------------------------------------------------------------------------------------------------------------------------------------------------------------------------------------------------------------------------------------------------------------------------------------------------------------------------------------------------------------------------------------------------------------------------------------------------------------------------------------------------------------------------------------------------------------------------------------------------------------------------------------------------------------------------------------------------------------------------------------------------------------------------------------------------------------------------------------------------------------------------------------------------------------------------------------------------------------------------------------------------------------------------------------------------------------------------------------------------------------------------------------------------------------------------------------------------------------------------------------------------------------------------------------------------------------------------------------------------------------------------------------------------------------------------------------------------------------------------------------------------------------------------------------------------------------------------------------------------------------------------------------------------------------------------------------------------------------------------------------|--|
| Rent                    | ¥ 520,000                                                                                                                        | Public maintenance fee<br>Administration cost                      | included in rent                                                                                                                                                                                                                                                                                                                                                                                                                                                                                                                                                                                                                                                                                                                                                                                                                                                                                                                                                                                                                                                                                                                                                                                                                                                                                                                                                                                                                                                                                                                                                                                                                                                                                                                                                                                                                                                                                                                                                                                                                                                                                                             |  |
| Deposit<br>Key money    | 2 Months • None                                                                                                                  | Renewal fee                                                        | None                                                                                                                                                                                                                                                                                                                                                                                                                                                                                                                                                                                                                                                                                                                                                                                                                                                                                                                                                                                                                                                                                                                                                                                                                                                                                                                                                                                                                                                                                                                                                                                                                                                                                                                                                                                                                                                                                                                                                                                                                                                                                                                         |  |
| Transaction type (Year) | Periodic Tenancy Contract<br>(3 Years)                                                                                           | Status                                                             | Move-in date negotiable (Being restored)                                                                                                                                                                                                                                                                                                                                                                                                                                                                                                                                                                                                                                                                                                                                                                                                                                                                                                                                                                                                                                                                                                                                                                                                                                                                                                                                                                                                                                                                                                                                                                                                                                                                                                                                                                                                                                                                                                                                                                                                                                                                                     |  |
| Note                    | •This property is only for residential purpo:                                                                                    | ses, except the SOHO                                               |                                                                                                                                                                                                                                                                                                                                                                                                                                                                                                                                                                                                                                                                                                                                                                                                                                                                                                                                                                                                                                                                                                                                                                                                                                                                                                                                                                                                                                                                                                                                                                                                                                                                                                                                                                                                                                                                                                                                                                                                                                                                                                                              |  |
| Equipments              | Please contact us if there is any question.                                                                                      |                                                                    |                                                                                                                                                                                                                                                                                                                                                                                                                                                                                                                                                                                                                                                                                                                                                                                                                                                                                                                                                                                                                                                                                                                                                                                                                                                                                                                                                                                                                                                                                                                                                                                                                                                                                                                                                                                                                                                                                                                                                                                                                                                                                                                              |  |
|                         |                                                                                                                                  |                                                                    |                                                                                                                                                                                                                                                                                                                                                                                                                                                                                                                                                                                                                                                                                                                                                                                                                                                                                                                                                                                                                                                                                                                                                                                                                                                                                                                                                                                                                                                                                                                                                                                                                                                                                                                                                                                                                                                                                                                                                                                                                                                                                                                              |  |
| Completed               | January,2010                                                                                                                     | Marunouchi Line La To                                              | 大江戸線 Oedo Line National Line フートウール新宿プランド La Tour SHINJUKU Grand ラートウール新宿フラースト Wishi-Shinjuku Stn. 新宿西口駅 Shinjuku Stn. Shinjuku Stn. Shinjuku Stn. Shinjuku Stn. National Line Nationa |  |
| Constructing            | Steel construction, steel framed reinforced or<br>e structure, reinforced concrete construction ries                             | oncret<br>44 sto J・トゥール新宿ファースト<br>La Tour SHINJUKU FIRST<br>東京医科大学 |                                                                                                                                                                                                                                                                                                                                                                                                                                                                                                                                                                                                                                                                                                                                                                                                                                                                                                                                                                                                                                                                                                                                                                                                                                                                                                                                                                                                                                                                                                                                                                                                                                                                                                                                                                                                                                                                                                                                                                                                                                                                                                                              |  |
| Location                | 6-15-1 Nishi-Shinjuku, Shinjuku-ku, Tok                                                                                          |                                                                    |                                                                                                                                                                                                                                                                                                                                                                                                                                                                                                                                                                                                                                                                                                                                                                                                                                                                                                                                                                                                                                                                                                                                                                                                                                                                                                                                                                                                                                                                                                                                                                                                                                                                                                                                                                                                                                                                                                                                                                                                                                                                                                                              |  |
| Trains                  | Nishi-Shinjuku Stn., Marunouchi I<br>7-min. walk)<br>Tochomae Stn., Oedo Line (5-min<br>k)<br>Shinjuku Stn., JR Line (13-min. wa | 新宿アネックス<br>La Tour<br>SHINJUKU ANNEX                               |                                                                                                                                                                                                                                                                                                                                                                                                                                                                                                                                                                                                                                                                                                                                                                                                                                                                                                                                                                                                                                                                                                                                                                                                                                                                                                                                                                                                                                                                                                                                                                                                                                                                                                                                                                                                                                                                                                                                                                                                                                                                                                                              |  |