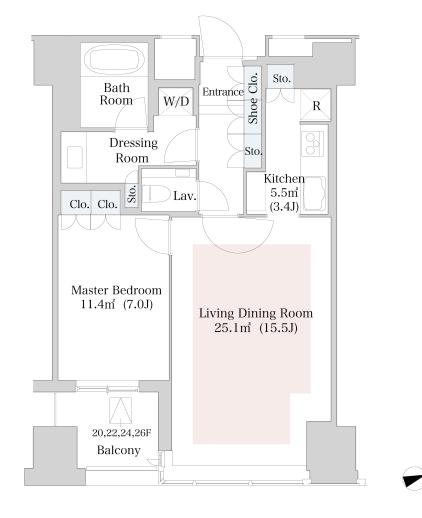

## Apartment No. 2117 (21F)

Update Date: 2024/11/23 Next scheduled update date: Anytime

| Layout(Type)            | 1LDK(F-60E)                                                                                                                      | Area                                                  | 61.36m² (660.2336 sq. ft.)                                                                                                                                                                                                                                                                                                                                                                                                                                                                                                                                                                                                                                                                                                                                                                                                                                                                                                                                                                                                                                                                                                                                                                                                                                                                                                                                                                                                                                                                                                                                                                                                                                                                                                                                                                                                                                                                                                                                                                                                                                                                                                   |  |
|-------------------------|----------------------------------------------------------------------------------------------------------------------------------|-------------------------------------------------------|------------------------------------------------------------------------------------------------------------------------------------------------------------------------------------------------------------------------------------------------------------------------------------------------------------------------------------------------------------------------------------------------------------------------------------------------------------------------------------------------------------------------------------------------------------------------------------------------------------------------------------------------------------------------------------------------------------------------------------------------------------------------------------------------------------------------------------------------------------------------------------------------------------------------------------------------------------------------------------------------------------------------------------------------------------------------------------------------------------------------------------------------------------------------------------------------------------------------------------------------------------------------------------------------------------------------------------------------------------------------------------------------------------------------------------------------------------------------------------------------------------------------------------------------------------------------------------------------------------------------------------------------------------------------------------------------------------------------------------------------------------------------------------------------------------------------------------------------------------------------------------------------------------------------------------------------------------------------------------------------------------------------------------------------------------------------------------------------------------------------------|--|
| Rent                    | ¥ 440,000                                                                                                                        | Public maintenance fee<br>Administration cost         | included in rent                                                                                                                                                                                                                                                                                                                                                                                                                                                                                                                                                                                                                                                                                                                                                                                                                                                                                                                                                                                                                                                                                                                                                                                                                                                                                                                                                                                                                                                                                                                                                                                                                                                                                                                                                                                                                                                                                                                                                                                                                                                                                                             |  |
| Deposit<br>Key money    | 2 Months • None                                                                                                                  | Renewal fee                                           | None                                                                                                                                                                                                                                                                                                                                                                                                                                                                                                                                                                                                                                                                                                                                                                                                                                                                                                                                                                                                                                                                                                                                                                                                                                                                                                                                                                                                                                                                                                                                                                                                                                                                                                                                                                                                                                                                                                                                                                                                                                                                                                                         |  |
| Transaction type (Year) | Periodic Tenancy Contract<br>(3 Years)                                                                                           | Status                                                | Vacancy soon<br>(Moving out: 12/2024)                                                                                                                                                                                                                                                                                                                                                                                                                                                                                                                                                                                                                                                                                                                                                                                                                                                                                                                                                                                                                                                                                                                                                                                                                                                                                                                                                                                                                                                                                                                                                                                                                                                                                                                                                                                                                                                                                                                                                                                                                                                                                        |  |
| Note                    | •This property is only for residential purpo                                                                                     | ses, except the SOHO                                  |                                                                                                                                                                                                                                                                                                                                                                                                                                                                                                                                                                                                                                                                                                                                                                                                                                                                                                                                                                                                                                                                                                                                                                                                                                                                                                                                                                                                                                                                                                                                                                                                                                                                                                                                                                                                                                                                                                                                                                                                                                                                                                                              |  |
| Equipments              | Please contact us if there is any question.                                                                                      |                                                       |                                                                                                                                                                                                                                                                                                                                                                                                                                                                                                                                                                                                                                                                                                                                                                                                                                                                                                                                                                                                                                                                                                                                                                                                                                                                                                                                                                                                                                                                                                                                                                                                                                                                                                                                                                                                                                                                                                                                                                                                                                                                                                                              |  |
|                         |                                                                                                                                  |                                                       |                                                                                                                                                                                                                                                                                                                                                                                                                                                                                                                                                                                                                                                                                                                                                                                                                                                                                                                                                                                                                                                                                                                                                                                                                                                                                                                                                                                                                                                                                                                                                                                                                                                                                                                                                                                                                                                                                                                                                                                                                                                                                                                              |  |
| Completed               | January,2010                                                                                                                     | 及り<br>Manunouchi Line - La Ti                         | 大江戸線 Oedo Une An Jour SHINJUKU Grand ラートゥール新宿ブランド La Tour SHINJUKU Grand ラートゥール新宿フラースト Wash Shinjuku Stn. 東京医科大学病院 東京医科大学病院 ロトン東京ホテル 新宿産業署 HRon Tokyo 新宿産をと Shinjuku Nishiguch Stn. Shinjuku Stn. West Exit  AN Shinjuku Stn.  第宿養業署 HRon Tokyo 新宿産をと Shinjuku Stn. 新宿産を表 HRon Tokyo 新宿産をと Shinjuku Stn. 新宿産をと Shinjuku Stn. 新宿産をと Shinjuku Stn. |  |
| Constructing            | Steel construction, steel framed reinforced or<br>e structure, reinforced concrete construction ries                             | oncret<br>44 sto Jour SHINJUKU FIRST<br>車京医科大学        |                                                                                                                                                                                                                                                                                                                                                                                                                                                                                                                                                                                                                                                                                                                                                                                                                                                                                                                                                                                                                                                                                                                                                                                                                                                                                                                                                                                                                                                                                                                                                                                                                                                                                                                                                                                                                                                                                                                                                                                                                                                                                                                              |  |
| Location                | 6-15-1 Nishi-Shinjuku, Shinjuku-ku, Tok                                                                                          |                                                       |                                                                                                                                                                                                                                                                                                                                                                                                                                                                                                                                                                                                                                                                                                                                                                                                                                                                                                                                                                                                                                                                                                                                                                                                                                                                                                                                                                                                                                                                                                                                                                                                                                                                                                                                                                                                                                                                                                                                                                                                                                                                                                                              |  |
| Trains                  | Nishi-Shinjuku Stn., Marunouchi I<br>7-min. walk)<br>Tochomae Stn., Oedo Line (5-min<br>k)<br>Shinjuku Stn., JR Line (13-min. wa | 新宿アネックス<br>La Tour<br>SHINJUKU ANNEX<br>新宿 財産 中央公園 To |                                                                                                                                                                                                                                                                                                                                                                                                                                                                                                                                                                                                                                                                                                                                                                                                                                                                                                                                                                                                                                                                                                                                                                                                                                                                                                                                                                                                                                                                                                                                                                                                                                                                                                                                                                                                                                                                                                                                                                                                                                                                                                                              |  |