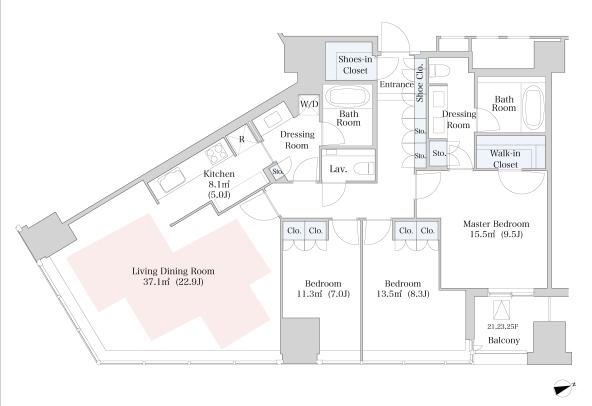

## Apartment No. 2314 (23F)

Update Date: 2024/11/23 Next scheduled update date: Anytime

| Layout(Type)            | 3LDK(A-130S)                                                                                                                     | Area                                                           | 128.20m² (1379.432 sq. ft.)               |  |
|-------------------------|----------------------------------------------------------------------------------------------------------------------------------|----------------------------------------------------------------|-------------------------------------------|--|
| Rent                    | ¥ 950,000                                                                                                                        | Public maintenance fee<br>Administration cost                  | included in rent                          |  |
| Deposit<br>Key money    | 2 Months • None                                                                                                                  | Renewal fee                                                    | None                                      |  |
| Transaction type (Year) | Periodic Tenancy Contract<br>(3 Years)                                                                                           | Status                                                         | Vacancy soon<br>(Moving out: 12/2024)     |  |
| Note                    | •This property is only for residential purpos                                                                                    | ses, except the SOHO                                           |                                           |  |
| Equipments              | Please contact us if there is any question.                                                                                      |                                                                |                                           |  |
|                         |                                                                                                                                  |                                                                |                                           |  |
| Completed               | January,2010                                                                                                                     | Manurouchi Line 5-1-                                           | 大江戸線 J Dedo Line R R 線 pur SHINJUKU Grand |  |
| Constructing            | Steel construction, steel framed reinforced or<br>e structure, reinforced concrete construction<br>ries                          | oncret<br>44 sto                                               | ラトゥール新宿ファースト Michi Shiniuku Sto           |  |
| Location                | 6-15-1 Nishi-Shinjuku, Shinjuku-ku, Tok                                                                                          |                                                                |                                           |  |
| Trains                  | Nishi-Shinjuku Stn., Marunouchi L<br>7-min. walk)<br>Tochomae Stn., Oedo Line (5-min<br>k)<br>Shinjuku Stn., JR Line (13-min. wa | 新宿アネックス<br>La Tour<br>SHINJUKU ANNEX<br>新宿<br>中央公園<br>Shinjuku |                                           |  |