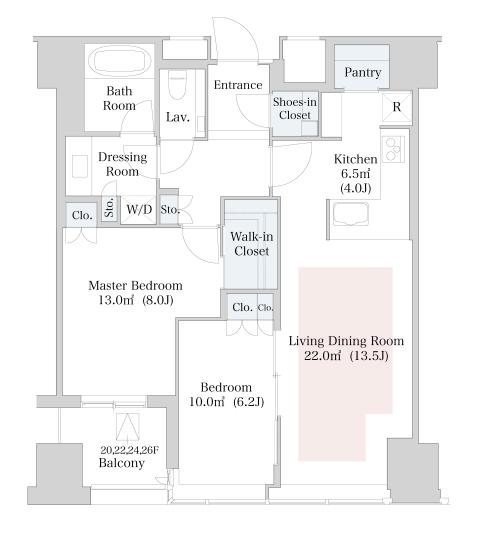

## CENTRAL PARK TOWER La Tour Shinjuku

## Apartment No. 2315 (23F)

Update Date: 2024/10/9 Next scheduled update date: Anytime

- 1 Lease guarantee agreement: required (by a guarantee company designated by us)
  Guarantee fee: 30% of lease for the first year, 8,000 yen/year for the second and subsequent years
  Fees may vary depending on the guarantee company contact us for more details.
- 2 All rentals are on a first-come-first-served basis.
- 3 Multi-risk home insurance is mandatory.
- 4 Deposits equivalent to one month of rent are non-refundable at the end of the contract.
- 5 If the contract is terminated in less than one year, a penalty equivalent to one-month rent will be applied.
- 6 When disparities arise between the drawing and the actual construction, the actual construction takes precedence.