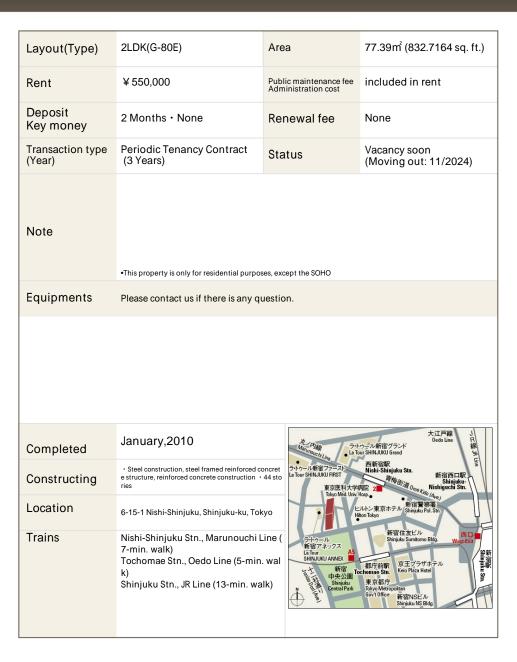

## CENTRAL PARK TOWER La Tour Shinjuku

## Apartment No. 2315 (23F)

Update Date: 2024/10/9 Next scheduled update date: Anytime

- 1 Lease guarantee agreement: required (by a guarantee company designated by us)
  Guarantee fee: 30% of lease for the first year, 8,000 yen/year for the second and subsequent years
  Fees may vary depending on the guarantee company contact us for more details.
- 2 All rentals are on a first-come-first-served basis.
- 3 Multi-risk home insurance is mandatory.
- 4 Deposits equivalent to one month of rent are non-refundable at the end of the contract.
- 5 If the contract is terminated in less than one year, a penalty equivalent to one-month rent will be applied.
- 6 When disparities arise between the drawing and the actual construction, the actual construction takes precedence.